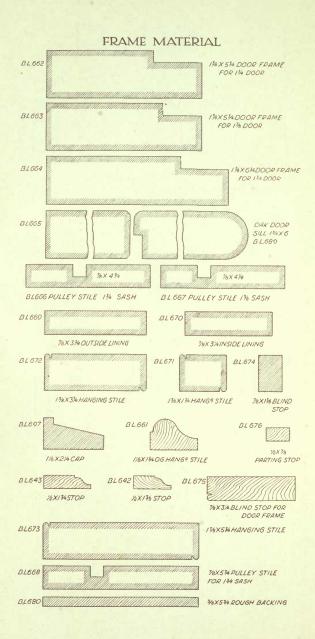

#### INDEX

|                | Pages         |
|----------------|---------------|
| Balusters      | 56-57         |
| Base           | 60            |
| Columns        | 9-21          |
| Cupboard Doors | 31            |
| Casings        | 59-60         |
| Doors          | 30-51         |
| Frame Material | 64-65         |
| Handrail       | 55            |
| Mouldings      | 61-63         |
| Newels         | 52-54         |
| Pilasters      | 24-27         |
| Pedestals      | 29            |
| Sash           | 67-69         |
| Stair Material | 52-56         |
| Starting Posts | 22-23         |
| Trim           | <b>59-6</b> 0 |
| Turnings       | 54-57         |
| Verandah Rail  | 58            |