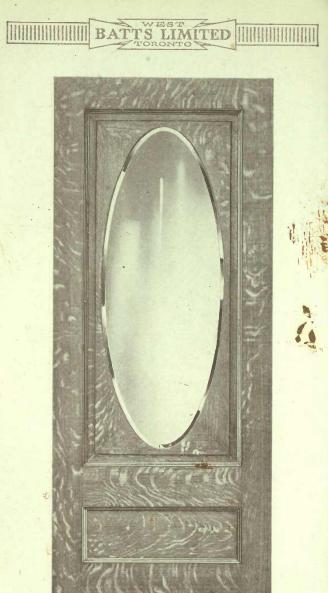

BA

B.L. No. 304, 4-Cut Oak

| Sizes in Stock                                              | <sup>1</sup> / <sub>4</sub> -Cut Oak Pine |
|-------------------------------------------------------------|-------------------------------------------|
| 2 ft. 8 in. x 6 ft. 8 in13 in.                              | Price \$6.25 \$3.25                       |
| 2 ft. 10 in. x 6 ft. 10 in1 <sup>3</sup> / <sub>4</sub> in. | Price 6.25 3.25                           |
| 3 ft. 0 in. x 7 ft. 0 in13 in.                              | Price 6,50 3.50                           |