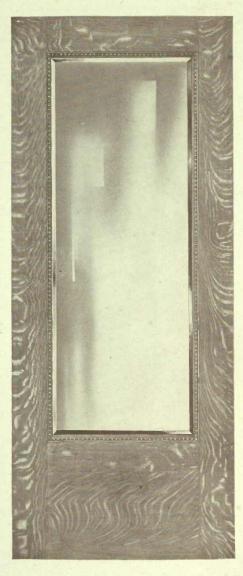

B.I. No. 305, 1-Cut Oak

| Sizes in Stock                                              | <sup>1</sup> / <sub>4</sub> -Cut Oak | Pine   |
|-------------------------------------------------------------|--------------------------------------|--------|
| 2 ft. 8 in. x 6 ft. 8 in13 in.                              | Price \$9.00                         | \$5.25 |
| 2 ft. 10 in. x 6 ft. 10 in1 <sup>3</sup> / <sub>4</sub> in. | Price 9.00                           | 5.25   |
| 3 ft. 0 in. x 7 ft. 0 in. $-1\frac{3}{4}$ in.               | Price 9.25                           | 5.50   |