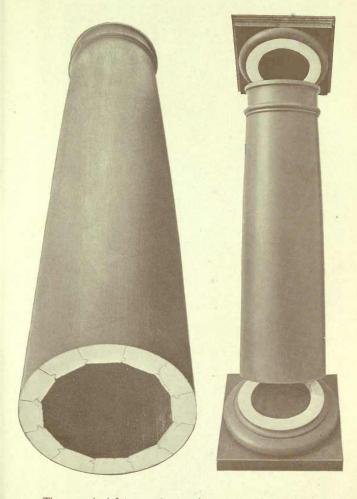

#### 

The cut to the left is an end view of our staved column, showing our lock joint, which prevents the staves from opening and also increases the glueing surface. We use the best grade of waterproof glue obtainable.

The cut to the right will illustrate to you our method of connecting the cap and base to the shaft of our stock columns. Both ends of the shaft are bedded in Mastic Putty. This is our own idea and as far as we know is not in use by any other manufacturer. By this means it makes it impossible for water or moisture to get to the inside of our columns.