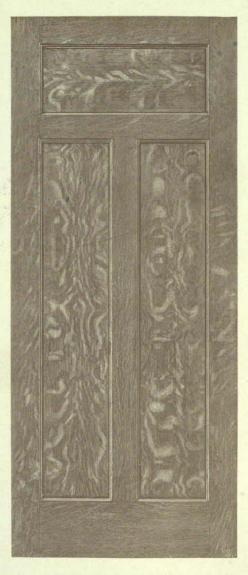

-------------------------|-------------------------------------|----------------------------------|----------------------------------|



B.I., No. 314, 4-Cut Oak

|                | Sizes in Stock                                | 1-Cut Oak    | Pine   |
|----------------|-----------------------------------------------|--------------|--------|
| 2 ft. 8 in. x  | 6 ft. 8 in.—1 <sup>3</sup> / <sub>4</sub> in. | Price \$8.50 | \$4.00 |
| 2 ft. 10 in. x | 6 ft. 10 in13 in.                             | Price 8.50   | 4.25   |
| 3 ft. 0 in. x  | 7 ft. 0 in. $-1\frac{3}{4}$ in.               | Price 9.00   | 4.50   |



esr

BA

11

LIMITED IIIIIIIII

B.L. No. 316, 1-Cut Oak

A beautiful and high-class design of inside door.





B.L. No. 318, 4-Cut Oak

A very popular design of inside door.





B.I., No. 319, 4-Cut Oak

This door is a favorite with a great many.



Francis Street Public School, Fort William.

The above fluted Columns, which are 36 inches in diameter at base of shaft and 26 feet long, were manufactured by us.



B.L. No. 323, Black Ash

Let us figure on your Slab or Sanitary Door requirements. We are well equipped to manufacture these doors.





B.L. No. 3071, Pine

| 2 ft. | 6 in. | x 6 ft. | $6 \text{ in.} -1\frac{3}{4} \text{ in.}$  | Price | \$3.75 |
|-------|-------|---------|--------------------------------------------|-------|--------|
|       |       |         | 8 in13 in.                                 | Price |        |
|       |       |         | $10 \text{ in.} -1\frac{3}{4} \text{ in.}$ | Price |        |
| 3 tt. | 0 in. | x 7 ft. | $0 \text{ in.}