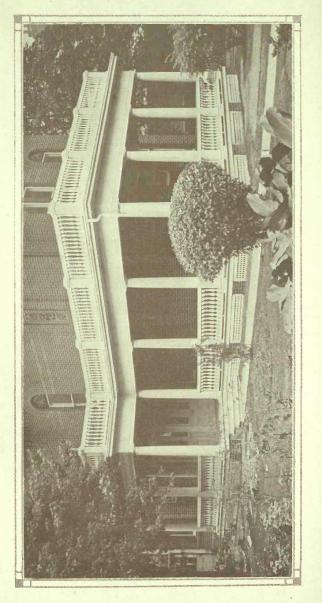

#### 

Welland Club House, for which we manufactured 14 columns 12 in. diam., 7 ft. 5 in. high and 10 columns 10 in. diam., 6 ft. high.

Smith Falls Public Hospital for which we manufactured 2 columns, 26 in. diam., 22 ft. high, and 3 columns 20 in. diam., 11 ft. 7 in. high.