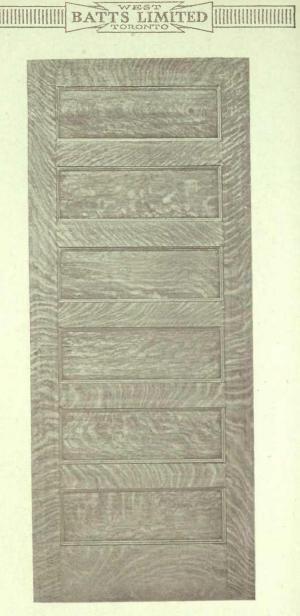

esr

BA

11

LIMITED IIIIIIIII

B.L. No. 316, 1-Cut Oak

A beautiful and high-class design of inside door.

B.L. No. 318, 4-Cut Oak

A very popular design of inside door.