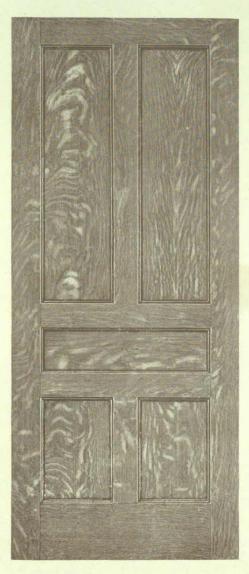

B.I., No. 319, 4-Cut Oak

This door is a favorite with a great many.

Francis Street Public School, Fort William.

The above fluted Columns, which are 36 inches in diameter at base of shaft and 26 feet long, were manufactured by us.