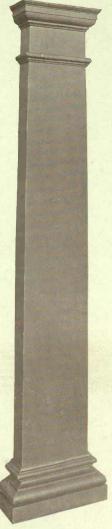

#### 

The cut to the left is an end view of our staved column, showing our lock joint, which prevents the staves from opening and also increases the glueing surface. We use the best grade of waterproof glue obtainable.

The cut to the right will illustrate to you our method of connecting the cap and base to the shaft of our stock columns. Both ends of the shaft are bedded in Mastic Putty. This is our own idea and as far as we know is not in use by any other manufacturer. By this means it makes it impossible for water or moisture to get to the inside of our columns.