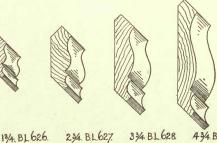

For designs and prices of Columns, see pages 11 to 21.

DESIGNS OF INSIDE DOORS

DESIGNS OF CUPBOARD DOORS

DOORSFOR GLASS

PANELLED DOORS.

B.L. 327.

BL. 3262

B.L.32.8

B.I,. No. 301, 1-Cut Oak