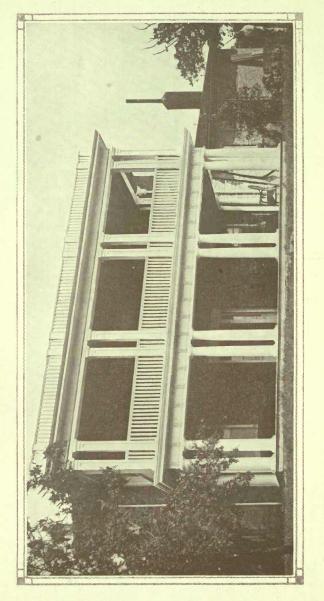

B.I., No. 319, 4-Cut Oak

This door is a favorite with a great many.

Francis Street Public School, Fort William.

The above fluted Columns, which are 36 inches in diameter at base of shaft and 26 feet long, were manufactured by us.