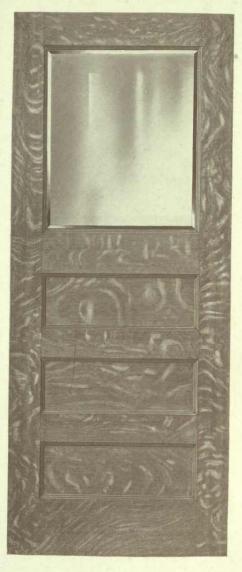

esr

BA

11

LIMITED IIIIIIIII

B.L. No. 316, 1-Cut Oak

A beautiful and high-class design of inside door.

B.L. No. 318, 4-Cut Oak

A very popular design of inside door.