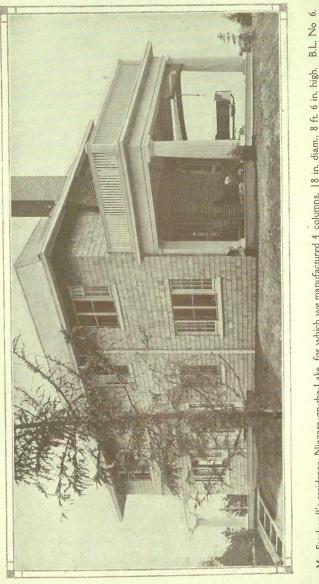

No. 187 Jackson St. West, Harrilton, for which we manufactured 6 columns, 12 in. diam., 8 ft. 9 in. high, B.L. No. 2 and 2 pilasters.

Pilaster to be used with Columns B.L. Nos, 4 and 5

| Length  | Diameter-5-in. | 6-in.  | 8-in.  | 10-in. | 12-in. |
|---------|----------------|--------|--------|--------|--------|
| 4 feet  | Price \$1.85   | \$1.95 | \$2.55 | \$3.25 | \$4.15 |
| 5 feet  | Price 1.95     | 2.05   | 2.70   | 3.50   | 4.25   |
| 6 feet  | Price 2.05     | 2.15   | 2.90   | 3.70   | 4.65   |
| 8 feet  | Price          |        | 3.30   | 4.10   | 5.20   |
| 9 feet  | Price          |        | 3.60   | 4.25   | 5.50   |
| 10 feet | Price          |        | 3.70   | 4.40   | 5.70   |