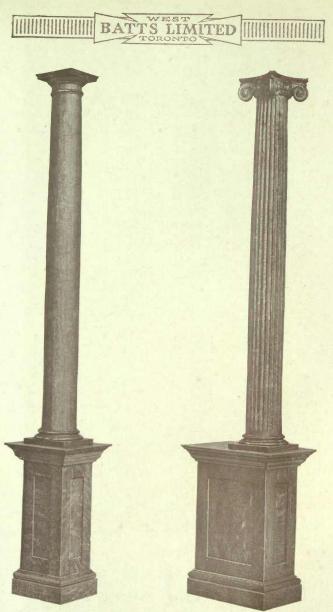

#### 

The cut to the left is an end view of our staved column, showing our lock joint, which prevents the staves from opening and also increases the glueing surface. We use the best grade of waterproof glue obtainable.

The cut to the right will illustrate to you our method of connecting the cap and base to the shaft of our stock columns. Both ends of the shaft are bedded in Mastic Putty. This is our own idea and as far as we know is not in use by any other manufacturer. By this means it makes it impossible for water or moisture to get to the inside of our columns.