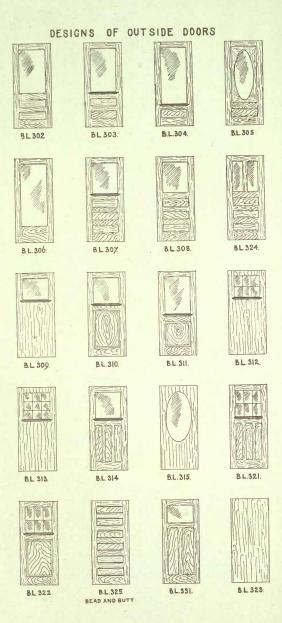

For designs and prices of Columns, see pages 11 to 21.

DESIGNS OF INSIDE DOORS

DESIGNS OF CUPBOARD DOORS

DOORSFOR GLASS

PANELLED DOORS.

B.L. 327.

BL. 3262

B.L.32.8