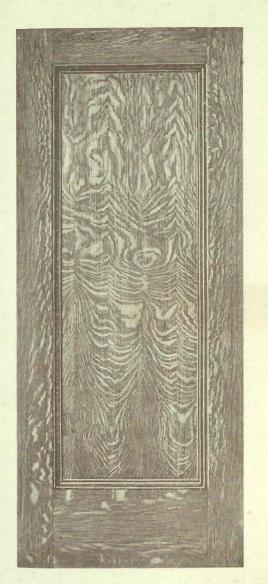

---------------------|-------------------------------------|----------------------------------|----------------------------------|
|-------------------------------------------------------------------------|-------------------------------------|----------------------------------|----------------------------------|



B.I., No. 314, 4-Cut Oak

|                | Sizes in Stock                                | 1-Cut Oak    | Pine   |
|----------------|-----------------------------------------------|--------------|--------|
| 2 ft. 8 in. x  | 6 ft. 8 in.—1 <sup>3</sup> / <sub>4</sub> in. | Price \$8.50 | \$4.00 |
| 2 ft. 10 in. x | 6 ft. 10 in13 in.                             | Price 8.50   | 4.25   |
| 3 ft. 0 in. x  | 7 ft. 0 in. $-1\frac{3}{4}$ in.               | Price 9.00   | 4.50   |



esr

BA

11

LIMITED IIIIIIIII

B.L. No. 316, 1-Cut Oak

A beautiful and high-class design of inside door.





B.L. No. 318, 4-Cut Oak

A very popular design of inside door.





B.I., No. 319, 4-Cut Oak

This door is a favorite with a great many.



Francis Street Public School, Fort William.

The above fluted Columns, which are 36 inches in diameter at base of shaft and 26 feet long, were manufactured by us.



B.L. No. 323, Black Ash

Let us figure on your Slab or Sanitary Door requirements. We are well equipped to manufacture these doors.





B.L. No. 3071, Pine

| 2 ft. | 6 in. | x 6 ft. | $6 \text{ in.} -1\frac{3}{4} \text{ in.}$  | Price | \$3.75 |
|-------|-------|---------|--------------------------------------------|-------|--------|
|       |       |         | 8 in13 in.