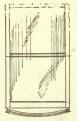

#### 

The cut to the left is an end view of our staved column, showing our lock joint, which prevents the staves from opening and also increases the glueing surface. We use the best grade of waterproof glue obtainable.

The cut to the right will illustrate to you our method of connecting the cap and base to the shaft of our stock columns. Both ends of the shaft are bedded in Mastic Putty. This is our own idea and as far as we know is not in use by any other manufacturer. By this means it makes it impossible for water or moisture to get to the inside of our columns.