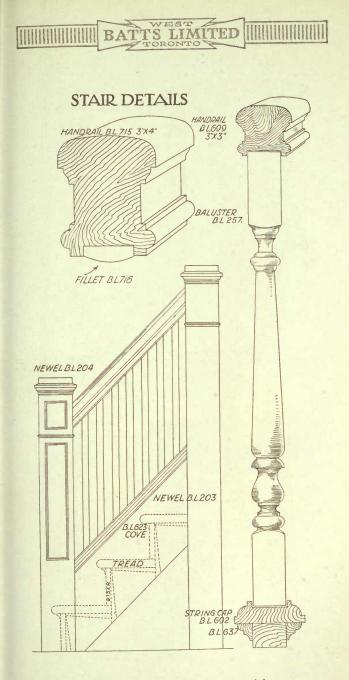

1<sup>3</sup>/<sub>8</sub> shaped 1 ft. 10 in. Price 6<sup>1</sup>/<sub>2</sub>c.

B.I. No. 254

7% x 1<sup>3</sup>/<sub>8</sub> x 2 ft. 0 in. Price 2¼c.

B.I., No. 252 1% shaped and beaded 1 ft. 10 in. Price 9c.

B.L. No. 257, Round 1<sup>8</sup>/<sub>4</sub> x 1<sup>3</sup>/<sub>4</sub>-2 ft. 0 in. Price 7c.

B.L. No. 262, Square  $1\frac{3}{4} \times 1\frac{3}{4}$ —2 ft. 0 in. Price 8c.

21 x 21-1 ft. 10 in. Price 12c.

B.I., No. 265 Square B.I. No. 260 Octagon B.I. No. 251 Round 2½ x 2½-1 ft. 10 in. Price 12c.

2<sup>1</sup>/<sub>2</sub> x 2<sup>1</sup>/<sub>2</sub>-1 ft. 10 in. Price 10c.

B.L. No. 264 Square 3<sup>8</sup>/<sub>4</sub> x 3<sup>8</sup>/<sub>4</sub>-1 ft. 10 in. Price 22c.

B.I. No. 263 Octagon 3<sup>3</sup>/<sub>4</sub> x 3<sup>3</sup>/<sub>4</sub>-1 ft. 10 in. Price 22c.

B.L. No. 250 Round 3<sup>8</sup>/<sub>4</sub> x 3<sup>8</sup>/<sub>4</sub>-1 ft. 10 in. Price 20c.

TOP RAIL B. L. 690. SIZE 13 × 33

TOP RAIL B.L. 693. SIZE 2국 × 5축

BOTTOM RAIL BL 694. SIZE 14×34

SIZE 12 × 52

TOP RAIL B.L. 698. SIZE 2<sub>국</sub>·×4<sup>3</sup>

BOTTOM RAIL B.L.695. SIZE 12 ×42

SIZE  $2\frac{3}{4} \times 3\frac{3}{4}$ 

SIZE 12 × 32