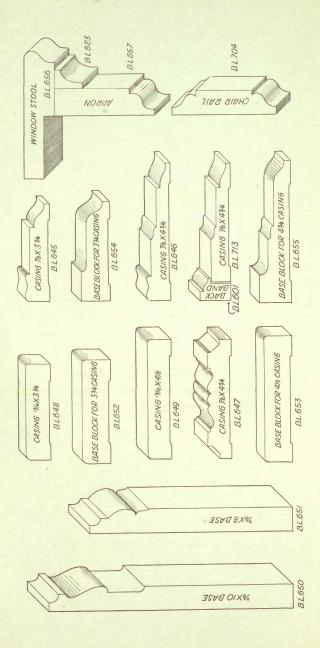

### WEST BATTS LIMITED

7/8×11/2 B.L.601.

15/6.×23/4. B.L.620.

7/8×23/8. B.L.622.

11/8 × 1/8. B.L. 604

7/8×11/8 BL 624

13/6×11/2.B.L.602.

15/16×13/4 B.L.621.

1×1/8.BL.605.

11/16×7/8. B.L.603.

11/8×13/4.BL.617.

5/8×1% B.L.703.

13/4.×21/4.B.L.618.

11/4×21/8 BL 619

1/8×134 BL.661.

Details of Stock Mouldings