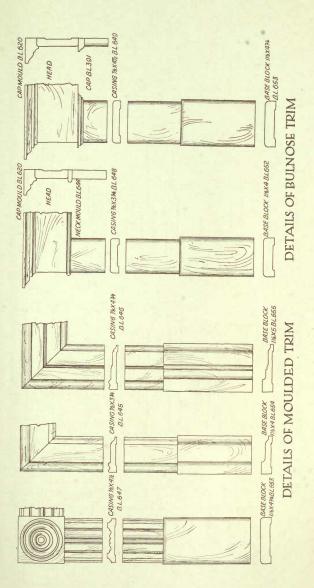

No. 260 Octagon B.I. No. 251 Round 2½ x 2½-1 ft. 10 in. Price 12c.



2<sup>1</sup>/<sub>2</sub> x 2<sup>1</sup>/<sub>2</sub>-1 ft. 10 in. Price 10c.



B.L. No. 264 Square 3<sup>8</sup>/<sub>4</sub> x 3<sup>8</sup>/<sub>4</sub>-1 ft. 10 in. Price 22c.



B.I. No. 263 Octagon 3<sup>3</sup>/<sub>4</sub> x 3<sup>3</sup>/<sub>4</sub>-1 ft. 10 in. Price 22c.



B.L. No. 250 Round 3<sup>8</sup>/<sub>4</sub> x 3<sup>8</sup>/<sub>4</sub>-1 ft. 10 in. Price 20c.



TOP RAIL B. L. 690. SIZE 13 × 33



TOP RAIL B.L. 693. SIZE 2국 × 5축



BOTTOM RAIL BL 694. SIZE 14×34



SIZE 12 × 52



TOP RAIL B.L. 698. SIZE 2<sub>국</sub>·×4<sup>3</sup>



BOTTOM RAIL B.L.695. SIZE 12 ×42



SIZE  $2\frac{3}{4} \times 3\frac{3}{4}$ 



SIZE 12 × 32

SECTIONS OF OUR STOCK VERANDAH RAILS.

IIIIIIIIIII BATTS LIMITED





BATTS LIMITED 3/4.×31/4. B.L.705 13/16×13/4. B.L.611. 7/8×2. B.L.706. 5/8.×13/4.B.L.702. CALLACACZ 7/8×33/4. B.L.707 5/6×5/8. B.L.712 1% ×1% B.L.709. 1/2 × 3/4 B.L.711. X 25 7/8.×33/4. B.L.708: 13/4 × 13/4 BL.710 1/2. × 15/16. B.L.714 7/6. B.L. 630. 5/8. B.L. 631. 13/16. B.L. 632. 3/8× 3/4. BL. 638. 3/8.× 3/4. BL. 640. 1/2× 7/8. BL. 641. 1/2×3/4. BL 615. 1/2. ×1/8. B.L. 639. 9/6 ×1/8. B.L. 700. 7/8×13/4. B.L. 606.

Details of Stock Mouldings

### WEST BATTS LIMITED



7/8×11/2 B.L.601.



15/6.×23/4. B.L.620.



7/8×23/8. B.L.622.



11/8 × 1/8. B.L. 604



7/8×11/8 BL 624



13/6×11/2.B.L.602.



15/16×13/4 B.L.621.



1×1/8.BL.605.



11/16×7/8. B.L.603.







11/8×13/4.BL.617.



5/8×1% B.L.703.



13/4.×21/4.B.L.618.



11/4×21/8 BL 619



1/8×134 BL.661.





Details of Stock Mou