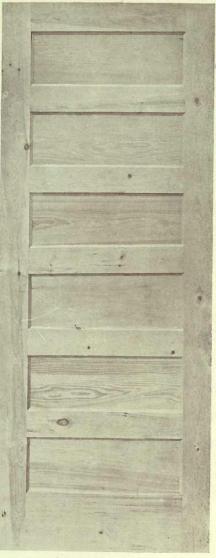

Stock Pine Door B.L. 301, 13 in. thick

#### Sizes in Stock

2 ft. 0 in. x 6 ft. 0 in. 2 ft. 4 in. x 6 ft. 4 in. 2 ft. 0 in. x 6 ft. 6 in. 2 ft. 2 in. x 6 ft. 6 in. 2 ft. 4 in. x 6 ft. 6 in. 51225 In Stork 2 ft, 6 in, x 6 ft, 6 in, 2 ft 2 ft, 0 in, x 6 ft, 8 in, 2 ft 2 ft, 2 in, x 6 ft, 8 in, 2 ft 2 ft, 4 in, x 6 ft, 8 in, 2 ft 2 ft, 6 in, x 6 ft, 8 in, 2 ft