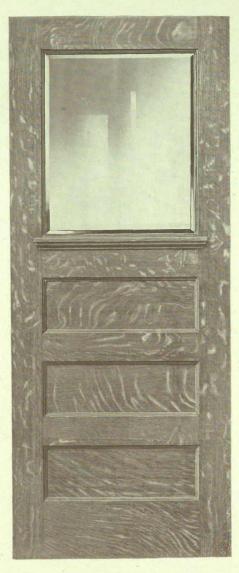

esr

BA

11

LIMITED IIIIIIIII

B.L. No. 316, 1-Cut Oak

A beautiful and high-class design of inside door.

B.L. No. 318, 4-Cut Oak

A very popular design of inside door.