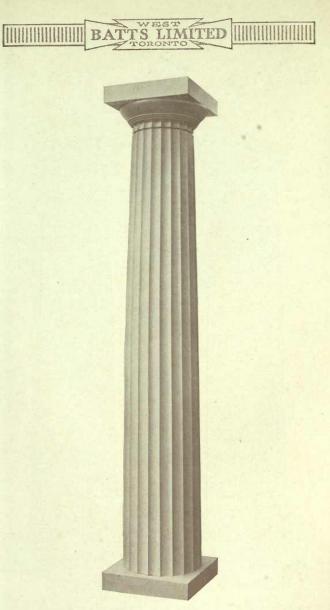

#### 

The cut to the left is an end view of our staved column, showing our lock joint, which prevents the staves from opening and also increases the glueing surface. We use the best grade of waterproof glue obtainable.

The cut to the right will illustrate to you our method of connecting the cap and base to the shaft of our stock columns. Both ends of the shaft are bedded in Mastic Putty. This is our own idea and as far as we know is not in use by any other manufacturer. By this means it makes it impossible for water or moisture to get to the inside of our columns.