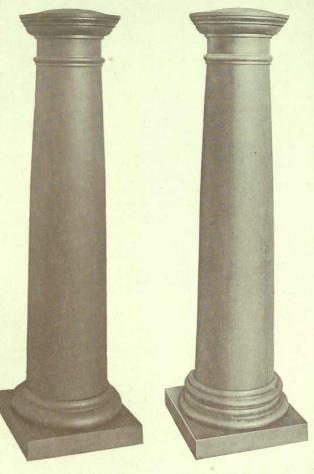

#### 

Design B.L. No. 1

| Length  | Diameter- | -5-in. | 6-in.  | 8-in.  | 10-in. | 12-in. |
|---------|-----------|--------|--------|--------|--------|--------|
| 4 feet  | Price.    | \$1.60 | \$1.70 | \$2.25 | \$3.00 | \$5.00 |
|         | Price     |        | 2.00   | 2.40   | 3.25   | 5,50   |
| 6 feet  | Price     | 2.10   | 2.20   | 2.50   | 3,40   | 5.75   |
| 8 feet  | Price     |        |        | 3.10   | 4.20   | 6.75   |
| 9 feet  | Price     |        |        | 3.50   | 4.75   | 7.50   |
| 10 feet | Price     |        |        | 3.75   | 5.00   | 8.00   |