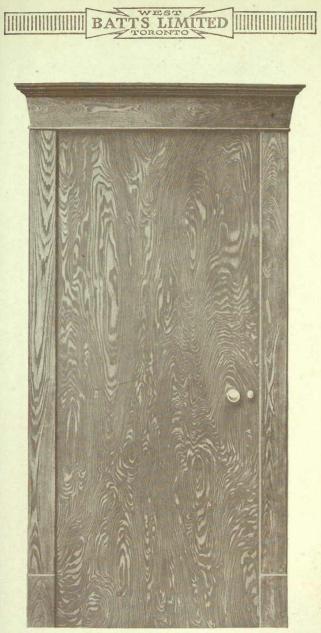

esr

BA

11

LIMITED IIIIIIIII

B.L. No. 316, 1-Cut Oak

A beautiful and high-class design of inside door.

B.L. No. 318, 4-Cut Oak

A very popular design of inside door.