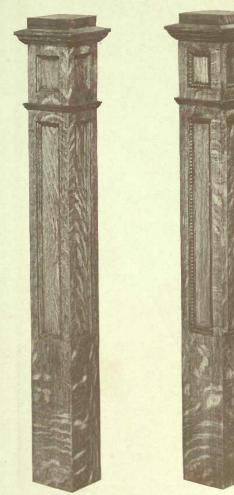

The cut to the right will illustrate to you our method of connecting the cap and base to the shaft of our stock columns. Both ends of the shaft are bedded in Mastic Putty. This is our own idea and as far as we know is not in use by any other manufacturer. By this means it makes it impossible for water or moisture to get to the inside of our columns.