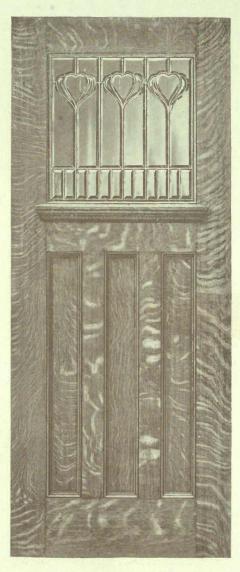

esr

BA

11

LIMITED IIIIIIIII

B.L. No. 316, 1-Cut Oak

A beautiful and high-class design of inside door.

B.L. No. 318, 4-Cut Oak

A very popular design of inside door.