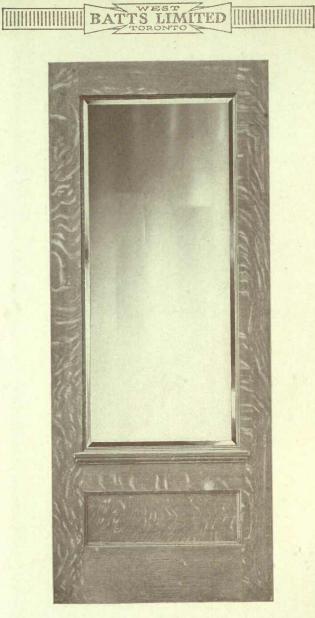

B.I,. No. 301, 1-Cut Oak

#### Sizes in Stock

|         | 1.55  | IDCO IN DOCK                                  |       |        |
|---------|-------|-----------------------------------------------|-------|--------|
| 2 ft.   | 8 in. | x 6 ft. 8 in13 in.                            | Price | \$7.40 |
| 2 ft. 1 | 0 in. | x 6 ft. 10 in13 in.                           | Price | 7.40   |
| 3 ft.   | 0 in. | x 7 ft. 0 in1 <sup>3</sup> / <sub>4</sub> in. | Price | 7.65   |