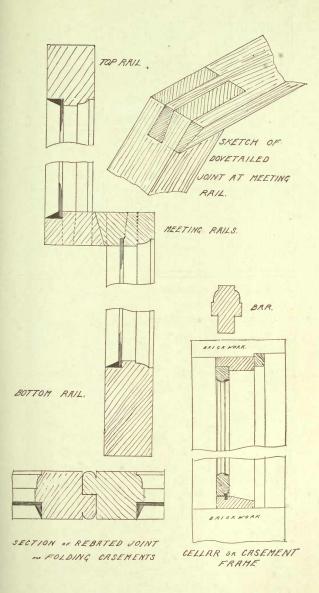

#### 

The cut to the left is an end view of our staved column, showing our lock joint, which prevents the staves from opening and also increases the glueing surface. We use the best grade of waterproof glue obtainable.

The cut to the right will illustrate to you our method of connecting the cap and base to the shaft of our stock columns. Both ends of the shaft are bedded in Mastic Putty. This is our own idea and as far as we know is not in use by any other manufacturer. By this means it makes it impossible for water or moisture to get to the inside of our columns.