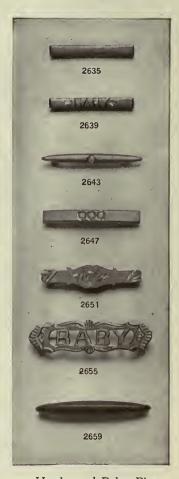

### GOLD-FILLED JEWELLERY

221—Expanding Bracelet... .. \$2.10

ション・コ・コ・コ・コ・コ・コ・

Cross \$1.10

Handy and Baby Pins-Handy to have and pretty to wear. These pins are attractively finished and will give good service. 2635—Roman finish.

2639—Hand engraved 2643—Roman, set .70

with pearl..... 2647—Set with 3 .70 1.10

:70 2659-Black..... .40