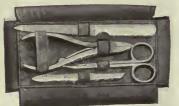

French Ivory Brush and Comb in grey leatherette case, fancy brocade lining.

311—7-Piece Manicure Set \$6.95

French Ivory in grey leatherette case, fancy brocade lining, containing Nail Polisher, File and Scissors, Cuticle Knife, Button Hook and 2 Pomades.

312—5-Piece Manicure Set \$4.50

French Ivory, consisting of Nail Polisher, File and Scissors, Cuticle Knife and Pomade in grey leatherette case, fancy brocade lining.

314-5-Piece Toilet Set \$24.50

French Ivory, consisting of Hair Brush, Comb, Mirror, Cloth Brush and Hat Brush, in grey leatherette case, with fancy lining.

313—11-Piece Toilet Set \$30.00

French Ivory, consisting of Mirror, Hair Brush, Cloth Brush, Comb, 2 Pomades, File, Cuticle Knife, Button Hook and Nail Scissors, in grey leatherette case, fancy brocade lining.