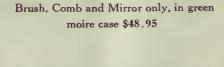

French Ivory Brush and Comb in grey leatherette case, fancy brocade lining.

311—7-Piece Manicure Set \$6.95

French Ivory in grey leatherette case, fancy brocade lining, containing Nail Polisher, File and Scissors, Cuticle Knife, Button Hook and 2 Pomades.