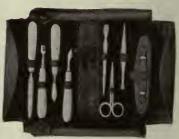

French Ivory Brush and Comb in grey leatherette case, fancy brocade lining.

311—7-Piece Manicure Set \$6.95

French Ivory in grey leatherette case, fancy brocade lining, containing Nail Polisher, File and Scissors, Cuticle Knife, Button Hook and 2 Pomades.

312—5-Piece Manicure Set \$4.50

French Ivory, consisting of Nail Polisher, File and Scissors, Cuticle Knife and Pomade in grey leatherette case, fancy brocade lining.

314-5-Piece Toilet Set \$24.50

French Ivory, consisting of Hair Brush, Comb, Mirror, Cloth Brush and Hat Brush, in grey leatherette case, with fancy lining.

313—11-Piece Toilet Set \$30.00

French Ivory, consisting of Mirror, Hair Brush, Cloth Brush, Comb, 2 Pomades, File, Cuticle Knife, Button Hook and Nail Scissors, in grey leatherette case, fancy brocade lining.

French Ivory, consisting of Hair Brush, Comb and Mirror, 2 Pomades, Nail Polisher, File, and Cuticle Knife, in grey leatherette case with fancy brocade lining.

Page Twenty-Three

THE REGINA WATCH JHOP TO COLOR