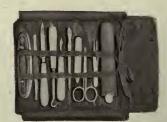

----------------------------------------------------------------------|--|
| String No. 2.       | Roman Pearls, uniform string, sterling silver clasp, set with rhinestones                            |  |
| String No. 3.       | Extra quality, indestructible, every bead perfect, graduated string, sterling silver clasp, set with |  |
| rhinestones \$38.50 |                                                                                                      |  |

#### NOTE

Uniform strings have every bead the same size as String No. 2.

Graduated Strings have the beads graded from the largest to the smallest, as Strings Nos. 1 and 3.

Page Twenty-Fire



334-Mesh Bag \$10.00 6 inches wide.



335-Mesh Bag \$6.30 31/4 inches wide.



336-\$2.00 5 inches long, 48 inch chain, oval "Gate" top.



337-Manicure Set \$4.00

Case containing Nail Polisher with detachable chamois, Nail File, Button Hook, Cuticle Knife, 2 Cuticle Pushers, Manicure Scissors, Tweezers. Case with emery boards

Our MESH BAGS are made of white metal and do not tarnish or change colour.

The metal wears white all the way through.



341—Ivory Pin Cushion \$3.25

Diameter 3% inches.
Purple velvet cushion, removable, with trinket case beneath.



339-Gentlemen's Manicure Set \$8.50

Grained brown leather leather lined, containing Manicure Scissors, Nail Clipper, Flexible File and Tweezers.



-Manicure Set \$12.50

Folds in shape of purse. Dark brown grained leather. Il Manicure Pieces. Ivory handles, each 334 inches



338-Manicure Set \$7.25

Tan Fabrikoid case, purple velvet lining, containing Nail Polisher,