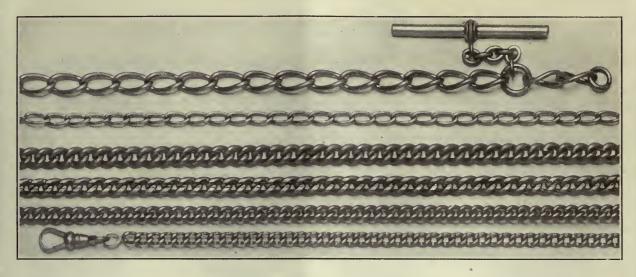

#### SOVEREIGN GOLD-FILLED CHAINS

This is an excellent line of chains of the very highest quality. These are all "Alberts" or single vest chains, to be used from watch pocket to vest buttonhole.

> No. 232-\$5.70 No. 233-5.75

No. 234-\$6.90 No. 235- 6.90

No. 236-\$5.50 No. 237-4.95