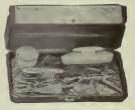

312—5-Piece Manicure Set \$4.50

French Ivory, consisting of Nail Polisher, File and Scissors, Cuticle Knife and Pomade in grey leatherette case, fancy brocade lining.

314-5-Piece Toilet Set \$24.50

French Ivory, consisting of Hair Brush, Comb, Mirror, Cloth Brush and Hat Brush, in grey leatherette case, with fancy lining.