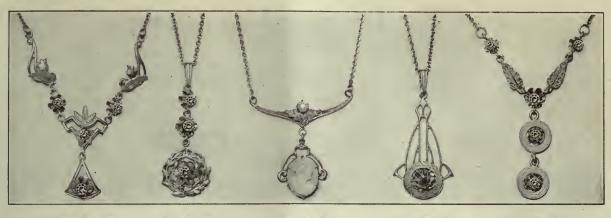

### SOLID 14-KARAT GOLD PENDANT NECKLETS

Illustrations actual size.

Stones are real pearls and electric fancy stones.

193—Set with Pearls \$10.00 194—Set with Peridot and Pearl. \$12.50 195—Set with Sapphire and Pearl. \$10.00

196—Set with Amethyst \$14.50

197—Set with Pearls \$10.75

198—Diamond and Pearl Pendant with Chain. 14-karat, pierced rose setting. Mill grained circle. \$27.00

199—Diamond and Pearl Pendant with Chain. 14-karat, pierced rose setting. Mill grained square. \$30.60

200—Diamond and Pearl Pendant with Chain. 14-karat, pierced rose setting. \$22.50

201

SOLID GOLD LOCKETS—These lockets will open and have place for two pictures. Prices vary according to weight:—

201—10-karat, about \$11.75 202—10-karat, about \$9.50