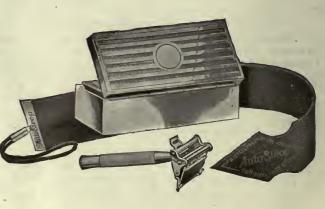

ure Set \$7.25

Tan Fabrikoid case, purple velvet lining, containing Nail Polisher, Man-icure Scissors, Ivory Nail File, Cuticle Knife, Corn Knife, Cuticle Pusher and Hoof Stick.



340-Ivory Jewel Case \$2.50

Hinged cover, lined with purple velvet.



343-Ivory Jewel Case \$2.35

Hinged cover, not lined.



345-Ivory Shaving Set \$6.75

Consisting of Brush, Shaving Soap Box with Soap, White Porcelain Mug in ivory holder.



344—Gem Safety Razor \$1.25

1½ x 2 x 3¾ inches, in leather case.



347-Auto Strop Safety Razor \$5.00

 $1\frac{1}{2} \times 2 \times 4\frac{1}{2}$  inches. Embossed, nickel Selfplated case. Stropping Razor, Strop and 12 Blades.



White Porcelain Mug in silver-plated embossed pierced Cup; Shaving Brush with silver-plated handle.

·フ・フ・フ・フ・フ・フ・フ・フ・フ・フ・フ・フ・C・C・C・C・



Page Twenty-Six



# HIGH-GRADE WATERBURY CLOCKS

ABSOLUTELY GUARANTEED



360B-Waterbury Chime Clockstriking Westminster chime every quarter hour, same as chimes in Victoria Tower, Westminster, London; on beautifully-toned straight wire gongs. Cabinet, mahogany finish. 7-inch silvered dial. Height 13½ inches. Width 10¾ inches. \$90.00



367-Waterbury, mahogany, 1-day 2-inch dial. Height 43/8 inches. A small, handsome timepiece..... \$9.00



361-Waterbury, 8-day, gong strike, mahogany finish, 6-inch dial. Height 113/8 inches. Width 81/2 inches. Fully guaranteed by us and the makers ..... \$22.00



1-day time. 2-inch dial. Height 41/4

363-Waterbury Nickel Alarm, with bell on back. 2-inch dial. Will ring quarter minute and be silent half minute alternately for five minutes. Small and d