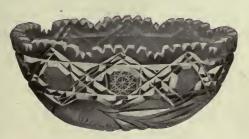

No. 304—Trumpetshaped Vase \$8.80

Carnation Pattern. Height, 8 inches.

No. 303-Sugar and Cream Set \$8.80 Deep floral cutting of rich appearance. Capacity 1/2 pint each.

No. 305-Berry Bowl \$8.50 A richly cut Bowl of sparkling design. Diameter 8 inches.

No. 306-Pair Cut Glass Salt and Pepper Shakers, with silver-plated tops.

Per pair, \$3.00 Height 3¾ inches.

No. 307-A Salad Powl of Cut Glass, bordered with a silverplated rim. Complete with pair of wooden salad servers, \$4.35