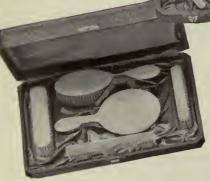

# TOILET SETS

Sterling Silver and French Ivory in Beautiful Presentation Cases.

308-3-Piece Military Set \$27.45

Sterling silver "Thread Pattern," consisting of two Military Brushes and Comb in attractive green moire case, green silk lining.

309—Ladies' 5-Piece Toilet Set \$70.45

Sterling silver "Thread Pattern," consisting of Mirror, Brush, Comb, Cloth and Hat Brush in green moire case, green silk lining.

310—Ladies' 2-Piece Toilet Set \$10.80