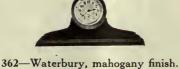

367-Waterbury, mahogany, 1-day 2-inch dial. Height 43/8 inches. A small, handsome timepiece..... \$9.00

361-Waterbury, 8-day, gong strike, mahogany finish, 6-inch dial. Height 113/8 inches. Width 81/2 inches. Fully guaranteed by us and the makers ..... \$22.00