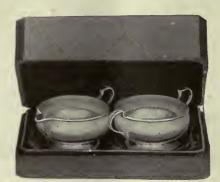

248-Napkin Ring. 1 inch wide, \$3.85

249-Child's Cup. Gold-lined, \$8.55

251—Salt and Pepper Shakers. "Colonial Design", in silk-lined box. Complete, \$5.00

250-Salt and Pepper Shakers in silk-lined box. Complete, \$3.90