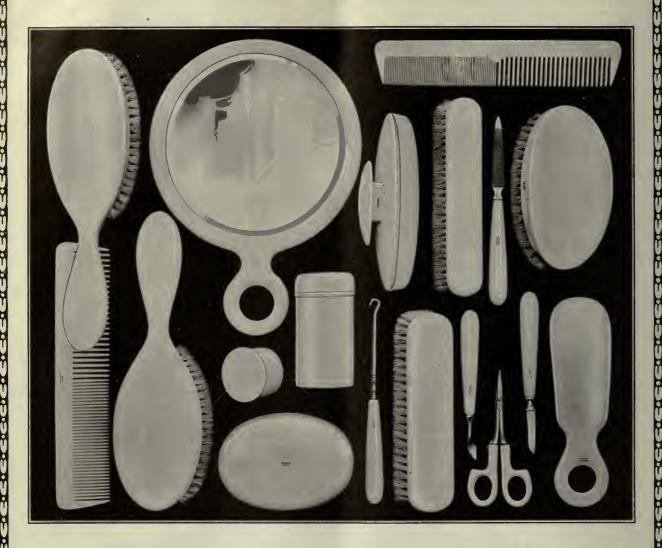

312—5-Piece Manicure Set \$4.50

French Ivory, consisting of Nail Polisher, File and Scissors, Cuticle Knife and Pomade in grey leatherette case, fancy brocade lining.

314-5-Piece Toilet Set \$24.50

French Ivory, consisting of Hair Brush, Comb, Mirror, Cloth Brush and Hat Brush, in grey leatherette case, with fancy lining.

313—11-Piece Toilet Set \$30.00

French Ivory, consisting of Mirror, Hair Brush, Cloth Brush, Comb, 2 Pomades, File, Cuticle Knife, Button Hook and Nail Scissors, in grey leatherette case, fancy brocade lining.

French Ivory, consisting of Hair Brush, Comb and Mirror, 2 Pomades, Nail Polisher, File, and Cuticle Knife, in grey leatherette case with fancy brocade lining.

Page Twenty-Three

THE REGINA WATCH JHOP TO COLOR