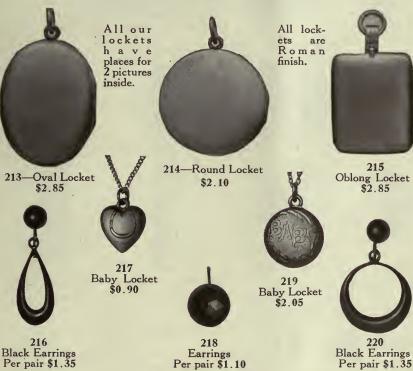

200—Diamond and Pearl Pendant with Chain. 14-karat, pierced rose setting. \$22.50

201

SOLID GOLD LOCKETS—These lockets will open and have place for two pictures. Prices vary according to weight:—

201—10-karat, about \$11.75 202—10-karat, about \$9.50

204

Solid 10-karat Gold Crosses, Roman finish.

| dged Bar Pin, | 204\$5.20 |  |
|---------------|-----------|--|
| 00            | 205       |  |

203—Diamond-set, 14-karat, knife-edged Bar Pin, pierced rose setting \$18.00

MOURNING BROOCHES
B. 4027 .....\$1.55

208-\$4.55

. 209-\$2.95

210-\$4.95

211-\$2.60

212-\$3.60

### GOLD-FILLED JEWELLERY

221—Expanding Bracelet... .. \$2.10

ション・コ・コ・コ・コ・コ・コ・

Cross \$1.10

Handy and Baby Pins-Handy to have and pretty to wear. These pins are attractively finished and will give good service. 2635—Roman finish.