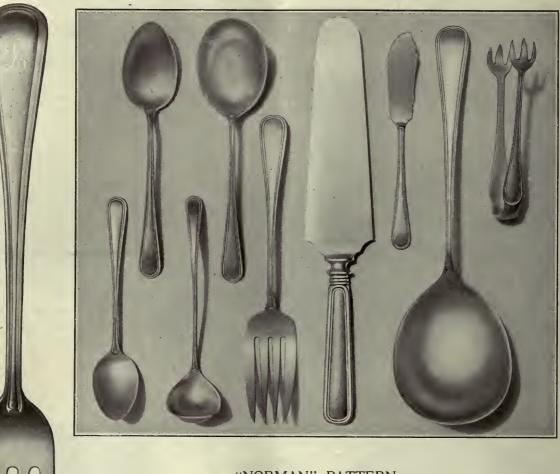

# STERLING SILVER FLATWARE

### "NORMAN" PATTERN

A plain pattern of graceful contour and pleasing proportions.

| Teaspoons, small               | \$18.60 do | z. Berry Spoon             | \$8.55 | ea.  |
|--------------------------------|------------|----------------------------|--------|------|
| Teaspoons, large               | 27.60      | Sugar Spoon                | 3.90   | **   |
| Dessert Spoons                 | 49.20      | Cold Meat Fork             | 6.85   | **   |
| Table Spoons                   | 67.20      | Pickle Fork                | 4.30   | 44   |
| Soup Spoons                    | 49.20      | Butter Knife               | 2.70   | 44   |
| Dessert Forks                  | 49.20      | Butter Spreads             | 43.20  | doz. |
| Table Forks                    | 64.20      | Cream Ladle, small         | 3.80   | ea.  |
| Dessert Knives, hollow handles | ,          | Gravy Ladle                | 7.85   |      |
| plated blades                  | 45.60      | Pie Server, hollow handle, |        |      |
| Table Knives, hollow handles,  | ,          | plated blade               | 5.10   | **   |
| plated blades                  | 54.00 "    | Sugar Tongs                | 4.15   | **   |