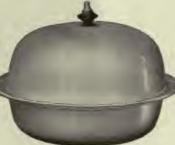

Diameter 9 inches.

The top may be reversed and used as a dish also.

265—Muffin Dish \$12.85 Diameter 7½ inches

Has hot water compartment formed by a removable "false bottom." This may be taken out, thus making