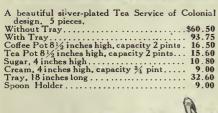

253—Sugar and Cream Set. Gold lined. (Each piece is 15/8 inches high.) Complete in beautiful black leatherette case, \$25.20

Candlestick. \$5.05 each. Electro silver plate on nickel.

"I ANICACTED" DATTEDNI TEA

| LANCASIER PAITERN IEA SE                    | RVICE     | Silver Plate |
|---------------------------------------------|-----------|--------------|
|                                             | Sterling  | (E.P.N.S.)   |
| 255—Tea Pot, capacity 2 pints               | . \$89.90 | \$31.95      |
| 256—Coffee Pot, capacity 3 pints            | . 119.90  | 44.10        |
| 257—Sugar Basin                             | 35.80     | 12.90        |
| 258—Cream Pitcher                           | . 29.95   | 10.35        |
| 259—3-piece Set (Tea, Sugar and Cream)      | . 156.65  | 55.20        |
| 260—4-piece Set (Tea, Coffee, Sugar, Cream) | . 275.55  | 99.30        |
|                                             |           |              |