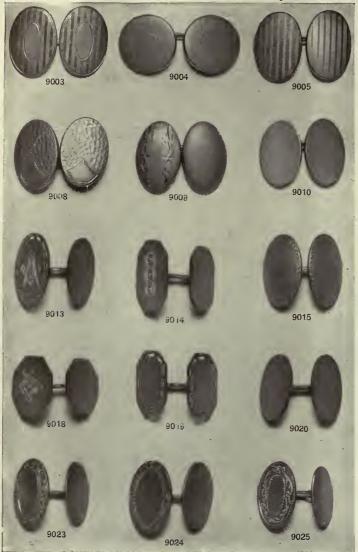

#### GOLD-FILLED LINKS

Illustrations actual size.

Finely made and finished. Plain engine turned, engraved and hammered designs.

| 9003-English finish, engine-turned\$1.10 |  |  |  |
|------------------------------------------|--|--|--|
| 9004—English finish, engine-turned80     |  |  |  |
| 9005—English finish, engine-turned 3.85  |  |  |  |
| 10k. gold fronts with gold-filled        |  |  |  |
| connecting link.                         |  |  |  |

| 10k. gold fronts with gold-filled      |
|----------------------------------------|
| connecting link.                       |
| 9008-Roman finish, hammered design .80 |
| 9009-Roman finish, hand engraved 2.90  |
| 9010—English finish                    |
| 9013-Roman finish, Masonic or Odd      |
| Fellows\$4.05                          |
| 9014—Roman finish, Masonic or Odd      |
| Fellows\$4.05                          |
| 9015—Roman finish 2.15                 |
| 9018-Roman finish, Masonic 4.05        |
| 9019—Roman finish 2.15                 |
| 9020—Plain Roman finish 2.15           |
| 9023—Bright finish, hand engraved 3.90 |
| 9024—Bright finish, hand engraved 3.85 |
| 9025-Roman border, bright centre 4.00  |
|                                        |