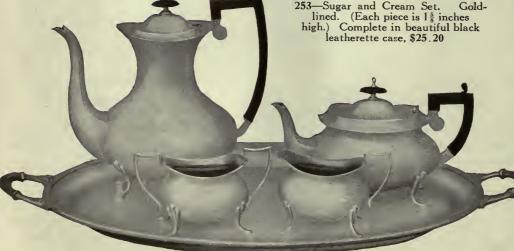

253—Sugar and Cream Set. Gold lined. (Each piece is 15/8 inches high.) Complete in beautiful black leatherette case, \$25.20

Candlestick. \$5.05 each. Electro silver plate on nickel.

"I ANICACTED" DATTEDNI TEA