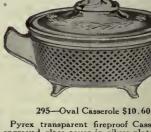

Pyrex transparent fireproof Casserole and engraved glass cover in silver-plated holder, Tasteful pierced design. Capacity 2 pints.

Handsome Card Receiver \$2.95 Satin finish, height 5 inches, diameter of tray 6 inches.