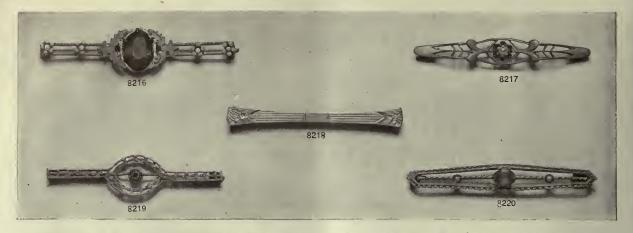

#### THE . REGINA . WATCH . SHOP

FINE GOLD-FILLED BAR PINS—New and attractive designs, always popular and useful; these are copies of solid gold patterns and are practically equal to them in workmanship and finish. Selected imitation stones.

| No. 8216—English finish, set with Ruby             | No. 8217—Bright finish, Pearl set                          |
|----------------------------------------------------|------------------------------------------------------------|
| No. 8219—Rose finish, set with Aquamarine          | No. 8220—Roman finish, set with Aquamarine and Pearls 2.10 |
| Nr. 9219 Duich Cuich band annual in and duice 2 40 | ,                                                          |