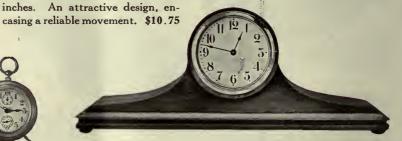

# HIGH-GRADE WATERBURY CLOCKS

ABSOLUTELY GUARANTEED

360B-Waterbury Chime Clockstriking Westminster chime every quarter hour, same as chimes in Victoria Tower, Westminster, London; on beautifully-toned straight wire gongs. Cabinet, mahogany finish. 7-inch silvered dial. Height 13½ inches. Width 10¾ inches. \$90.00