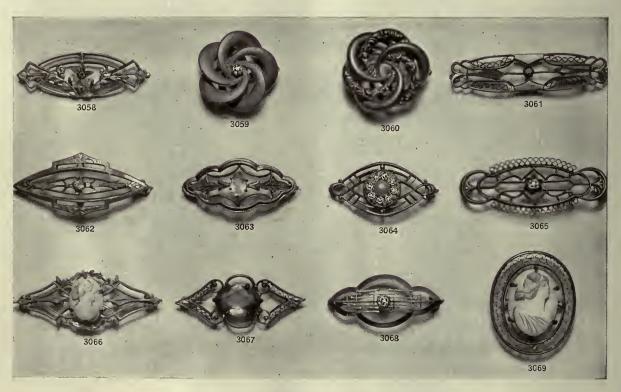

FINE GOLD-FILLED BROOCHES—Beautiful designs, as finely made as solid gold goods; having the same delicate pierced effects and carefully selected imitation stones.

| 3065—Eng<br>Stone | 3058—English finish, White Wreath, set with Aquamarine   |
|-------------------|----------------------------------------------------------|
| 3066—Ro           | 3059-Roman finish, set with Sapphire . 2.25              |
| Pink              | 3060—Roman finish                                        |
| 3067—Eng          | 3061—English finish, set with Aquamarine                 |
| 3068—Ens          | 3062—English finish, set with Tourmaline 2.25            |
| Sapph             | 3063—Bright finish, set with Amethyst 2.35               |
| 3069—Ros<br>borde | 3064—English finish set with Pearl and White Stones 2.35 |

| Stone\$2.35                                                                      |
|----------------------------------------------------------------------------------|
| 3066—Roman finish, set with Genuine<br>Pink Cameo                                |
| 3067—English finish, set with Pink Tour-<br>maline 2.60                          |
| 3068—English and White finish, set with Sapphire 2.70                            |
| 3069—Roman finish, beautiful pierced<br>border, set with genuine Pink Cameo 4.85 |