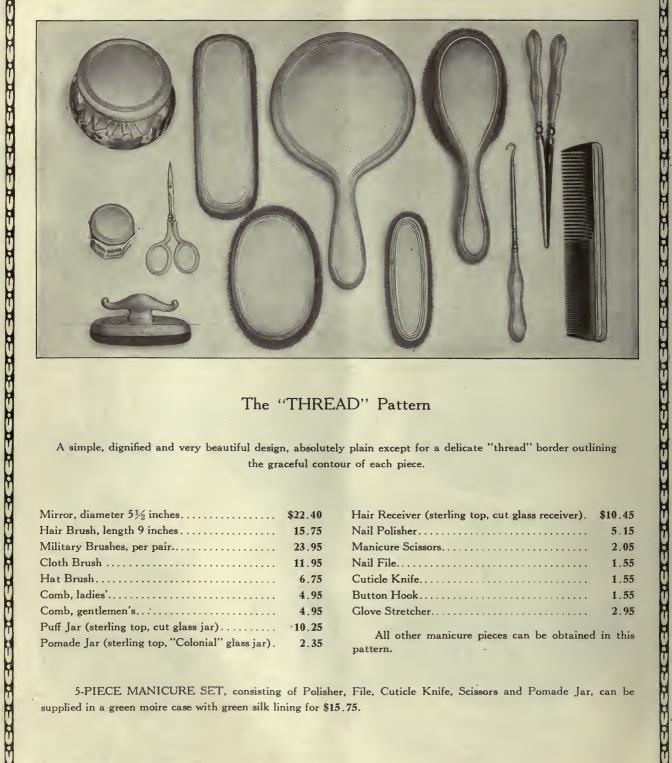

### The "THREAD" Pattern

A simple, dignified and very beautiful design, absolutely plain except for a delicate "thread" border outlining the graceful contour of each piece.

| Mirror, diameter 5½ inches             | \$22.40 | Hair Receiver (sterling top, cut glass receiver). | \$10.45 |
|----------------------------------------|---------|---------------------------------------------------|---------|
| Hair Brush, length 9 inches            | 15.75   | Nail Polisher                                     | 5.15    |
| Military Brushes, per pair             | 23.95   | Manicure Scissors                                 | 2.05    |
| Cloth Brush                            | 11.95   | Nail File                                         | 1.55    |
| Hat Brush                              | 6.75    | Cuticle Knife                                     | 1.55    |
| Comb, ladies'                          | 4.95    | Button Hook                                       | 1.55    |
| Comb, gentlemen's                      | 4.95    | Glove Stretcher                                   | 2.95    |
| Puff Jar (sterling top, cut glass jar) | 10.25   | All other manicure pieces can be obtained         | in abia |
| D 1 I ( - 1: , "C-1 -: 1" 1 -: )       | 0.05    | All other manicure pieces can be obtained         | m this  |

5-PIECE MANICURE SET, consisting of Polisher, File, Cuticle Knife, Scissors and Pomade Jar, can be supplied in a green moire case with green silk lining for \$15.75.

pattern.

2.35

いろうかんりょうこうにってっているこう

Pomade Jar (sterling top, "Colonial" glass jar).