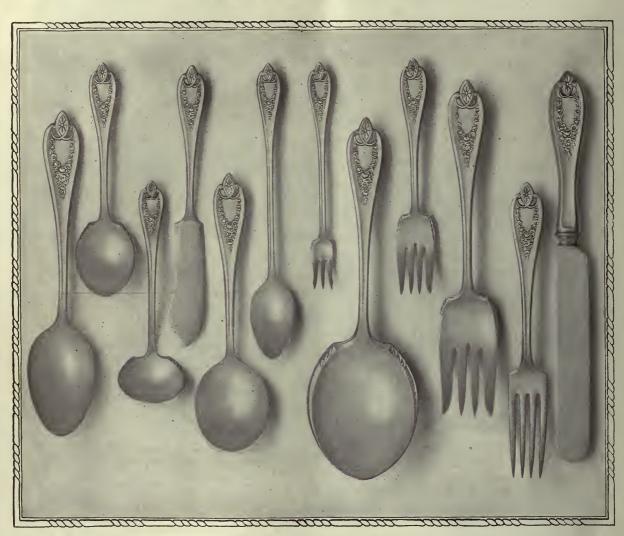

# STERLING SILVER FLATWARE

### "NORMAN" PATTERN

A plain pattern of graceful contour and pleasing proportions.

| Teaspoons, small               | \$18.60 do | z. Berry Spoon             | \$8.55 | ea.  |
|--------------------------------|------------|----------------------------|--------|------|
| Teaspoons, large               | 27.60      | Sugar Spoon                | 3.90   | **   |
| Dessert Spoons                 | 49.20      | Cold Meat Fork             | 6.85   | **   |
| Table Spoons                   | 67.20      | Pickle Fork                | 4.30   | 44   |
| Soup Spoons                    | 49.20      | Butter Knife               | 2.70   | 44   |
| Dessert Forks                  | 49.20      | Butter Spreads             | 43.20  | doz. |
| Table Forks                    | 64.20      | Cream Ladle, small         | 3.80   | ea.  |
| Dessert Knives, hollow handles | ,          | Gravy Ladle                | 7.85   |      |
| plated blades                  | 45.60      | Pie Server, hollow handle, |        |      |
| Table Knives, hollow handles,  | ,          | plated blade               | 5.10   | **   |
| plated blades                  | 54.00 "    | Sugar Tongs                | 4.15   | **   |