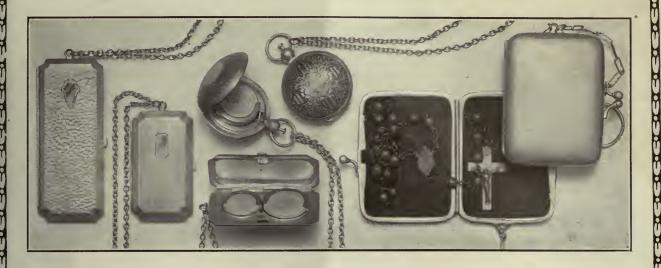

### SILVER PLATED COIN AND ROSARY CASES

No. 382-Coin Case, \$3.00

No. 383-Coin Case, \$2.20

No. 384-Round Coin Case,

No. 385-Rosary Case, \$1.75

No. 386-Rosary, \$0.85 extra. Gold filled chain, with Imitation Coral Beads.

### **JEWELLERY REPAIRS**

If you have any Jewellery or Silverware needing repairs or refinishing-old-fashioned Jewelry that you wish to have modernized-bring it to us.

No. 387

Silver-plated Miniature Case,

\$3.00

A very finely made case-holds 2 pictures one inch square.

Same as above, plain case.....\$2.20