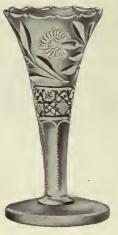

No. 304—Trumpetshaped Vase \$8.80

Carnation Pattern. Height, 8 inches.

No. 303-Sugar and Cream Set \$8.80 Deep floral cutting of rich appearance. Capacity 1/2 pint each.

No. 305-Berry Bowl \$8.50 A richly cut Bowl of sparkling design. Diameter 8 inches.