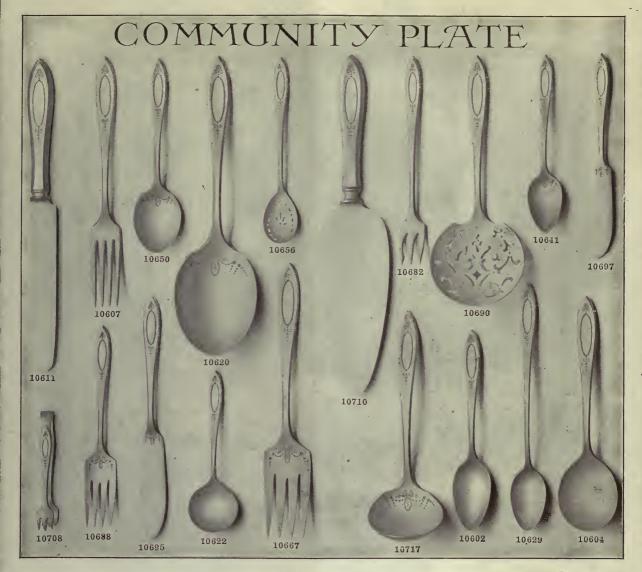

### "ADAM" PATTERN

This exquisite new design in Community Plate is inspired by the charming work of the eighteenth century decorators headed by the Adam Brothers.

We can furnish the ADAM in chests containing a complete table service, in sets, or in separate pieces.

In point of design, wearing quality and public approval, there is no silverware in America to-day as well worth buying as COMMUNITY—the heaviest of heavy plate, with the wearing surface of every spoon and fork extra protected by the celebrated overlay disc of pure silver.

|                                       | *            |                                      |             |
|---------------------------------------|--------------|--------------------------------------|-------------|
| No. Article                           | Price        | No. Article                          | Price       |
| 10611 H. H. Med. Knife-6 in roll      | \$18.50 doz. | 10620 Berry or Salad Spoon-I in I    | ined        |
| 10607 Flat Med. Fork-6 in plain box   | 14.00 "      | box                                  | \$3.00 each |
| 10697 Flat Individual Butter Spreader |              | 10656 Olive Spoon—I in lined box     |             |
| (6 in lined box)                      | 10.50 "      | 10710 Pie or Ice Cream Server-1 in l | //          |
| 10688 Salad, Ind. or Pastry Fork—6 in |              | box                                  |             |
| lined box                             | 13.00 "      | 10690 Tomato or Fancy Server—I in    |             |
| 10622 Bouillon Spoon—6 in lined box   |              | box                                  |             |
| -                                     | 7.00 "       | box                                  |             |
| 10602 Tea Spoon—6 in plain box        | 7.00         | 10682 Pickle or Olive Fork-1 in 1    |             |
| 10629 Iced Tea or Lemonade Spoon—     | 10.00 "      | box                                  |             |
| 6 in plain box                        |              | 10667 Cold Meat or Serving Fork-     | l in        |
| 10604 Soup Spoon—6 in plain box       |              | lined box                            | 2.00 "      |
| 10650 Sugar Shell—1 in lined box      |              | 10708 Sugar Tongs-1 in lined box.    | 1.50 "      |
| 10641 Orange Spoon—6 in a lined box   | · 10.00 doz. | 10695 Butter Knife—1 in lined box.   | 1.25 "      |