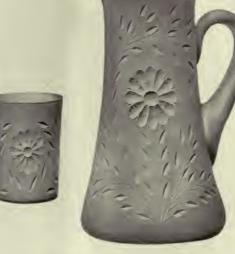

No. 301-Mayonnaise Set \$12.50 Bowl and Plate in Carnation Pattern.

No. 302-Seven-piece Water Set \$9.90

No. 300-Marmalade Jar and Spoon \$2.60 Colonial Glass Jar with silver-plated rim, cover and spoon.