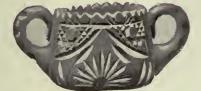

## **CUT GLASS**

We illustrate here a few articles of Cut Glass of a high standard of quality. The blanks are of a sufficient weight to permit the deepest and most brilliant cutting.

No. 299-Pickle Dish \$5.70 In the lovely Carnation Pattern. Length 6 inches.

No. 301-Mayonnaise Set \$12.50 Bowl and Plate in Carnation Pattern.

No. 302-Seven-piece Water Set \$9.90

No. 300-Marmalade Jar and Spoon \$2.60 Colonial Glass Jar with silver-plated rim, cover and spoon.