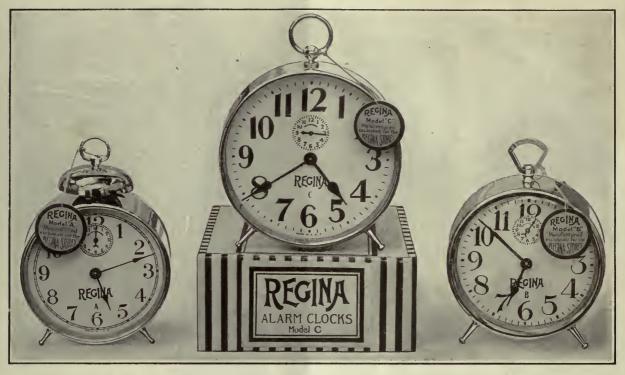

### REGINA ALARM CLOCKS

#### Model A

Nickel Case. Bell on top. 4-inch dial. 6½ inches high. "Cut-off" switch enables alarm to be stopped at pleasure.

#### Model C

Nickel Case. Bell on back. 5½-inch dial. 7½ inches high. Long alarm with intermissions. Rings half minute and is silent half minute alternately for 15 minutes.

Prices on Application.

#### Model B

Nickel Case. Bell on back. 4¾-inch dial. 6½ inches high. Long alarm with intermissions. Rings half minute and is silent for half minute alternately for 6 minutes.