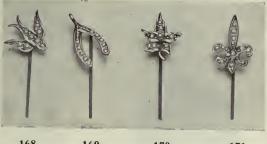

### TIE PINS

Solid 14-karat gold, set with Pearls in plain attractive designs.

| 168 | \$4.50 |
|-----|--------|
| 169 | 4.50   |
| 170 | 5.75   |
| 171 | 4.50   |