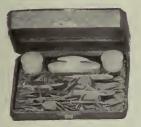

313—11-Piece Toilet Set \$30.00

French Ivory, consisting of Mirror, Hair Brush, Cloth Brush, Comb, 2 Pomades, File, Cuticle Knife, Button Hook and Nail Scissors, in grey leatherette case, fancy brocade lining.

French Ivory, consisting of Hair Brush, Comb and Mirror, 2 Pomades, Nail Polisher, File, and Cuticle Knife, in grey leatherette case with fancy brocade lining.

Page Twenty-Three

THE REGINA WATCH JHOP TO COLOR