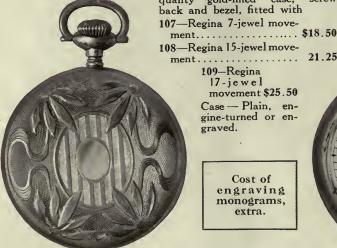

16 size open face Regina "Par" quality gold-filled case, back and bezel, fitted with 107-Regina 7-jewel move-

108-Regina 15-jewel movement..... 21.25

109-Regina 17-jewel movement \$25.50 Case - Plain, engine-turned or engraved.