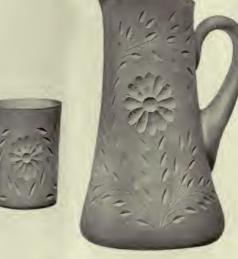

No. 301-Mayonnaise Set \$12.50 Bowl and Plate in Carnation Pattern.

No. 302-Seven-piece Water Set \$9.90

No. 300-Marmalade Jar and Spoon \$2.60 Colonial Glass Jar with silver-plated rim, cover and spoon.