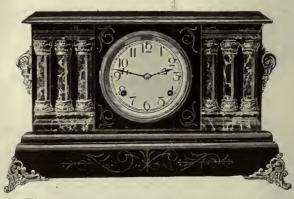

366 — Waterbury 8-day Kitchen Clock. Striking hour and half hour. Height 22 inches. A serviceable clock, fully guaranteed.....

369-Waterbury Radium Alarm Clock with black dial; hands and numerals covered with a radium luminous substance. The time can be readily seen at night. Nickel case. Price . . . . . . . . . . . \$9.50

368-Waterbury 8-day Mantel Clock, striking hour and half hour on gong. Enameled wood. Gilt ornaments. Height 11 inches. Width 17½ inches. A moderately priced clock with regular Waterbury guaranteed movement.... \$21.50