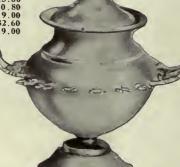

296-Sugar and Cream Set \$10.80 Attractive design, bright finish.

No. 294

Combination Sugar Bowl and Spoon Holder \$7.45 A very useful and attractive article for your dining room table. Height 8 inches.