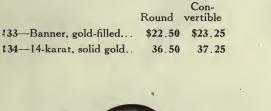

127-Banner, gold-filled . \$20.25 \$21.00

128-14-karat, solid gold ... 35.00 36.00

Dainty expanding braceleteasily snapped on and off.

Octagon Bracelet Watch

10 ligne, 15-jewel Champ. movement.

> Con-Round vertible

129-Banner, gold-filled... \$24.75 \$25.50

130-14-karat,

solid gold.. 37.75 38.50

Complete with Expanding Bracelet.

Round Bracelet Watch

Complete with Expanding Bracelet.

ligne, 15-jewel Champ, movement.