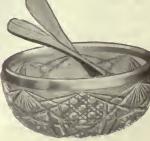

No. 306-Pair Cut Glass Salt and Pepper Shakers, with silver-plated tops.

Per pair, \$3.00 Height 3¾ inches.

No. 307-A Salad Powl of Cut Glass, bordered with a silverplated rim. Complete with pair of wooden salad servers, \$4.35