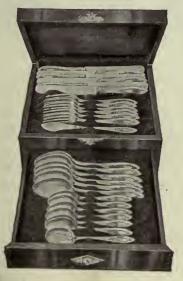

#### STERLING SILVER IN CHESTS

We can furnish chests of Silverware of every description in Sterling Silver, 1847 Rogers and Community Plate. We can obtain very quickly almost any combination of pieces and pattern you desire.

#### 26-PIECE CABINET

Mahogany or Oak case lined with satin. Holds 6 dessert knives, 6 dessert forks, 6 dessert spoons, 6 tea spoons, 1 butter knife and 1 sugar spoon.

| 289—"Norman" Sterling Silverware | \$95.00 |
|----------------------------------|---------|
| 290—"Old Colony" 1847 Plate      | 27.60   |
| 291—"Adam" Community Plate       | 32 10   |