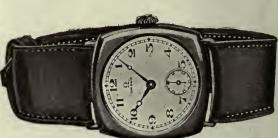

122—Waltham, 14 size. "Colonial Series." Riverside 19-jewel movement, adjusted to 5 positions, in "Crescent" gold-filled, open face, double-jointed case with cap.

\$72.00

125—"Civic," 16 size Workman's and Farmer's Watch. 15-jewel Civic movement, in heavy silver case. Screw back and bezel case.

\$14.25

Radium dial and hands, \$3.50 extra.

Lack of space prevents us from showing more watches. Come in and look over our stock. We have a splendid variety.

124—Hamilton, 16 size Railroad Watch No. 992. 21 jewels, adjusted to 5 positions, temperature and isochronism. In gold - filled Sovereign screw back and bezel case.

\$62.00

123—Omega, 12 size, high grade D.D. movement, 21-jewel, adjusted to 5 positions, temperature and isochronism, in gold-filled Sovereign jointed case.

\$45.00

For illustrations and prices of Watch Chains,