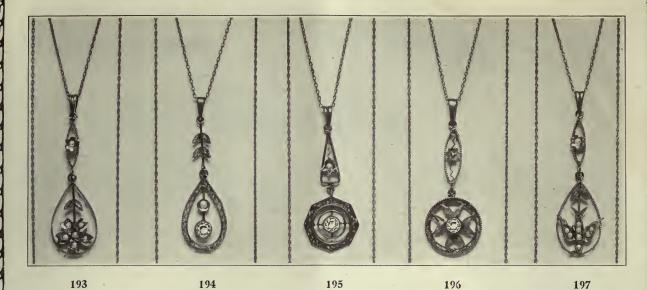

### SOLID 14-KARAT GOLD PENDANT NECKLETS

Illustrations actual size.

Stones are real pearls and electric fancy stones.

193—Set with Pearls \$10.00 194—Set with Peridot and Pearl. \$12.50 195—Set with Sapphire and Pearl. \$10.00

196—Set with Amethyst \$14.50

197—Set with Pearls \$10.75

198—Diamond and Pearl Pendant with Chain. 14-karat, pierced rose setting. Mill grained circle. \$27.00

199—Diamond and Pearl Pendant with Chain. 14-karat, pierced rose setting. Mill grained square. \$30.60