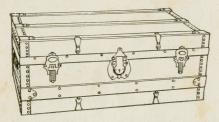

#### Steamer Trunk, No. 12

Waterproof Canvas Covered, Steamer Trunk, Steel Bound, Brass Lock, Heavy Bolts, Steel Clamps and Knees.

#### Sizes

32 inch \$3.00 34 inch \$3.25 36 inch \$3.50