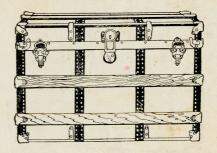

#### Canvas Covered Trunk, No. 10

Canvas Covered Trunks, Iron Bound, Steel Clamps, Brass Plated Lock, Iron Bottom.

#### Sizes

28 inch \$2.00 30 inch \$2.25 32 inch \$2.50 34 inch \$2.75 36 inch \$3.00