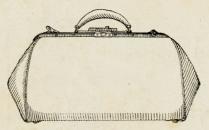

#### Club Bag, No. 16

Leather Club Bag in Brown, Orange or Olive Colors, Japanned Frame, Brass-Plated Trimmings, Imitation Leather Lining.

#### Sizes