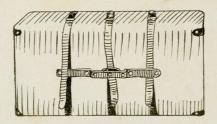

#### Telescope Valises, No. 14

Drab Canvas Telescope Cases, Grain Leather Straps and Corners, Cloth Lined.

#### Sizes

14 inch 35c. 16 inch 47c. 18 inch 59c. 20 inch 71c. 22 inch 83c. 24 inch 95c. 26 inch \$1.07