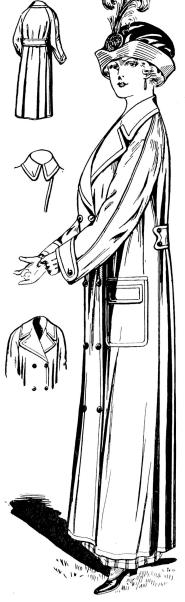

LD1354C/8675.—Wool Paramatta Waterproof Coat, made with set in sleeves, finished with fancy cuffs and straps, patch pockets, convertible collar (illustration showing different ways collar may be worn). Colors: Fawn or Olive. Sizes: 16 and 18 years Misses, and 34 to 42 bust measure. Lengths: 48 to 56 inches. Each.