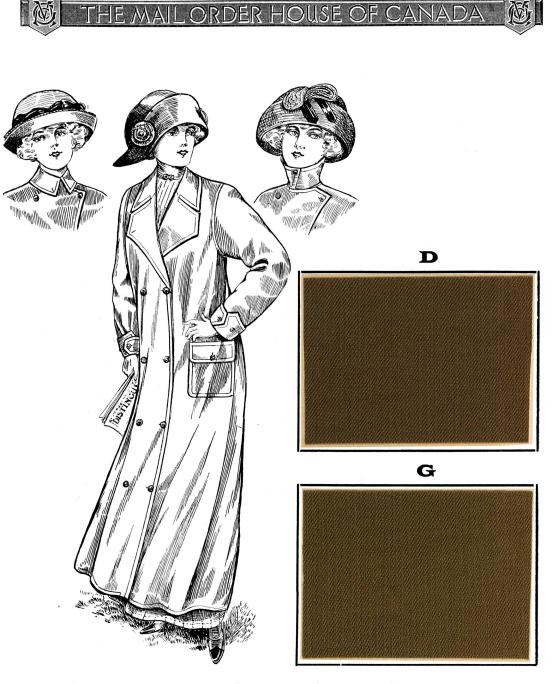

LD1354C/8675.—Wool Paramatta Waterproof Coat, made with set in sleeves, finished with fancy cuffs and straps, patch pockets, convertible collar (illustration showing different ways collar may be worn). Colors: Fawn or Olive. Sizes: 16 and 18 years Misses, and 34 to 42 bust measure. Lengths: 48 to 56 inches. Each.