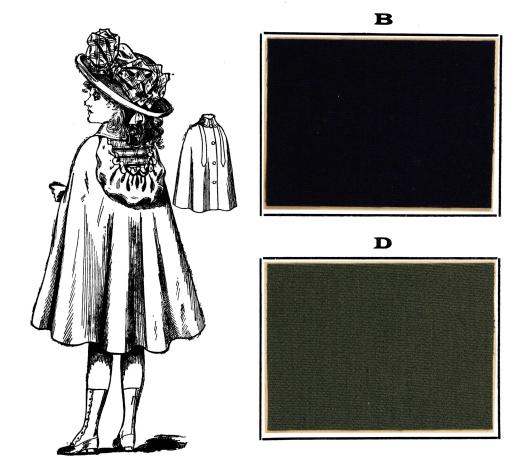

LD1365C.—Child's Poplin Waterproof Cape, made with high collar, detachable hood lined with plaid. Colors: Green or Navy. Sizes: 30in./4275, 33in./6255, 36in./5285. Each

LD1366C.—Child's Waterproof Coat, made with raglan sleeves, straps on cuffs, high collar, slash pockets. Colors: Fawn or Navy. Sizes: 27in./3275. 30in./5300, 33in./4325, 36in./5350. Each