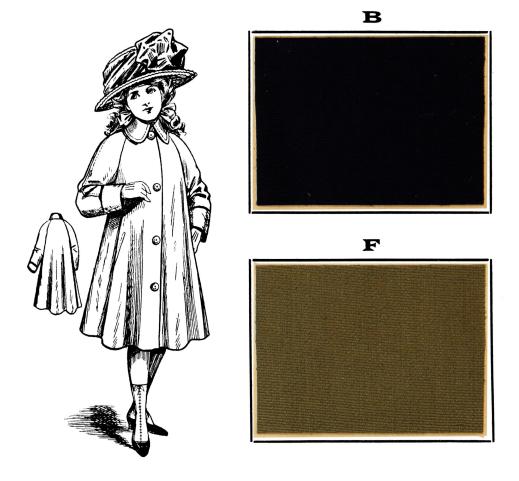

LD1350C/5325.—Cotton Paramatta Waterproof Coat, made with Raglan sleeves, high neck, slash pockets, straps on cuffs. Color: Fawn. Sizes: 16 and 18 years Misses, and 34 to 42 bust measure. Lengths: 48 to 56 inches. Each