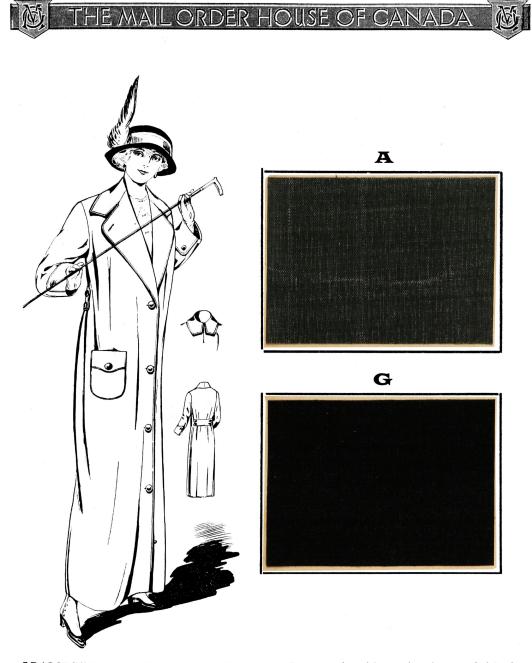

LD1352C/5395.—Poplin Waterproof Coat, made with Raglan sleeves, straps on cuffs, convertible collar, pockets with flaps. Colors: Fawn, Grey, Navy or Black. Sizes: 16 and 18 years Misses, and 34 to 42 bust measure. Lengths: 48 to 56 inches. Each