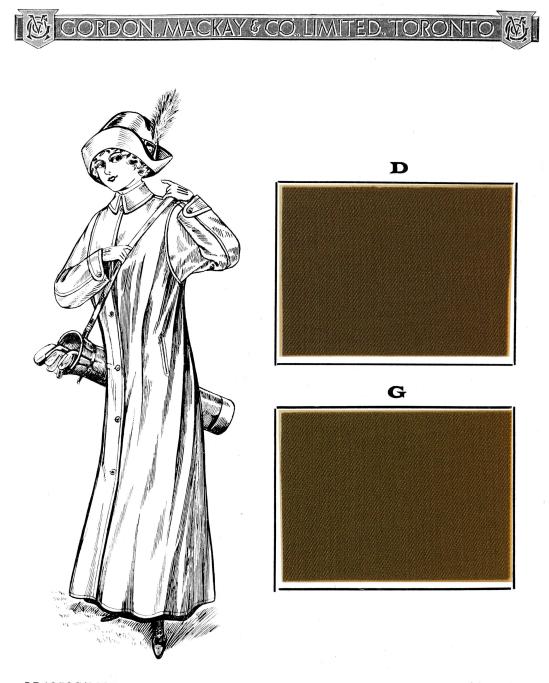

LD1354C/8675.—Wool Paramatta Waterproof Coat, made with set in sleeves, finished with fancy cuffs and straps, patch pockets, convertible collar (illustration showing different ways collar may be worn). Colors: Fawn or Olive. Sizes: 16 and 18 years Misses, and 34 to 42 bust measure. Lengths: 48 to 56 inches. Each.

LD1355C/8725.- Heavy Wool Paramatta Waterproof Coat, made with Raglan sleeves, straps on cuffs, patch pockets. Collar may be worn either open or fastened high at neck. Belt across back. Colors: Fawn or Olive. Sizes: 16 and 18 years Misses, and 34 to 42 bust measure. Lengths: 48 to 56 inches. Each