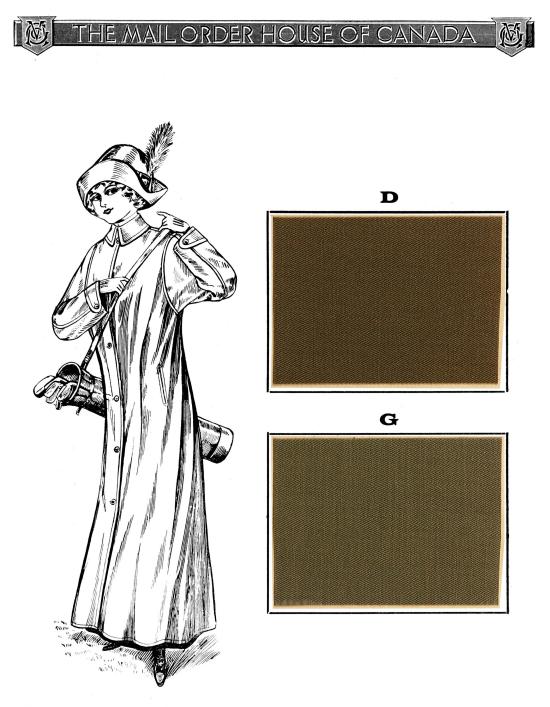

LD1355C/8725.- Heavy Wool Paramatta Waterproof Coat, made with Raglan sleeves, straps on cuffs, patch pockets. Collar may be worn either open or fastened high at neck. Belt across back. Colors: Fawn or Olive. Sizes: 16 and 18 years Misses, and 34 to 42 bust measure. Lengths: 48 to 56 inches. Each