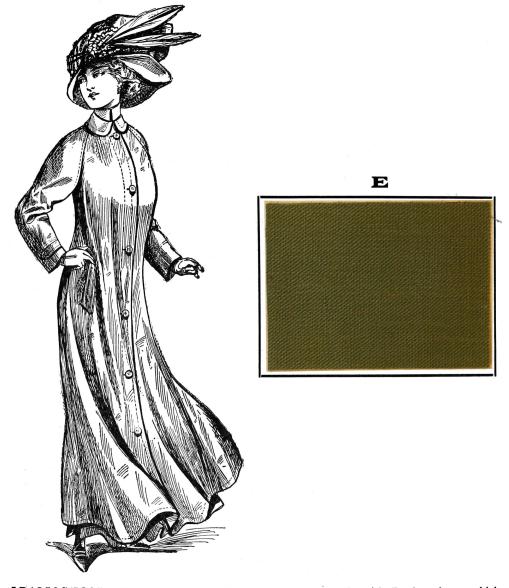

LD1350C/5325.—Cotton Paramatta Waterproof Coat, made with Raglan sleeves, high neck, slash pockets, straps on cuffs. Color: Fawn. Sizes: 16 and 18 years Misses, and 34 to 42 bust measure. Lengths: 48 to 56 inches. Each