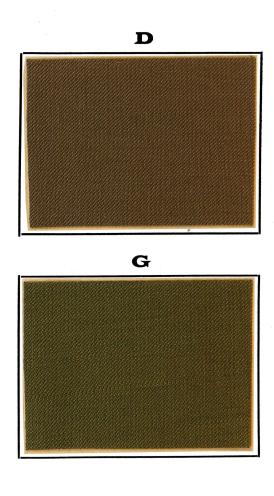

LD1354C/8675.—Wool Paramatta Waterproof Coat, made with set in sleeves, finished with fancy cuffs and straps, patch pockets, convertible collar (illustration showing different ways collar may be worn). Colors: Fawn or Olive. Sizes: 16 and 18 years Misses, and 34 to 42 bust measure. Lengths: 48 to 56 inches. Each.