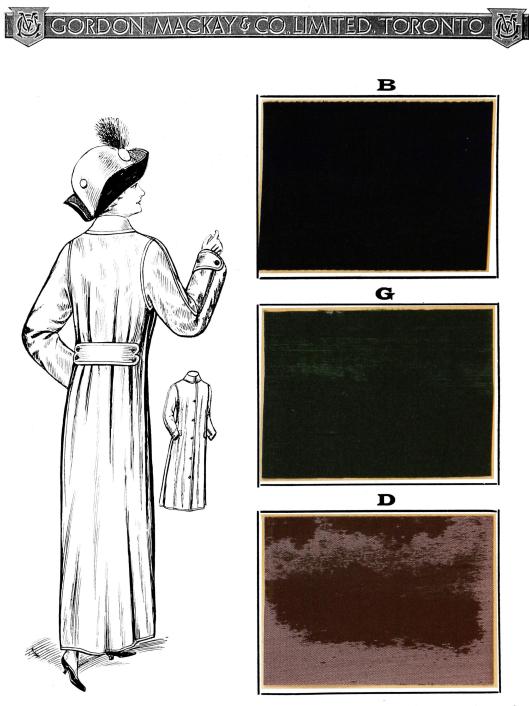

LD1353C/6425.—Wool Paramatta Waterproof Coat, made with set in coat sleeves in manish style, high collar, straps on cuffs, slash pockets. This coat has a belt across the back. Colors: Fawn or Olive. Sizes: 16 and 18 years Misses, and 34 to 42 bust measure. Lengths: 48 to 56 inches. Each