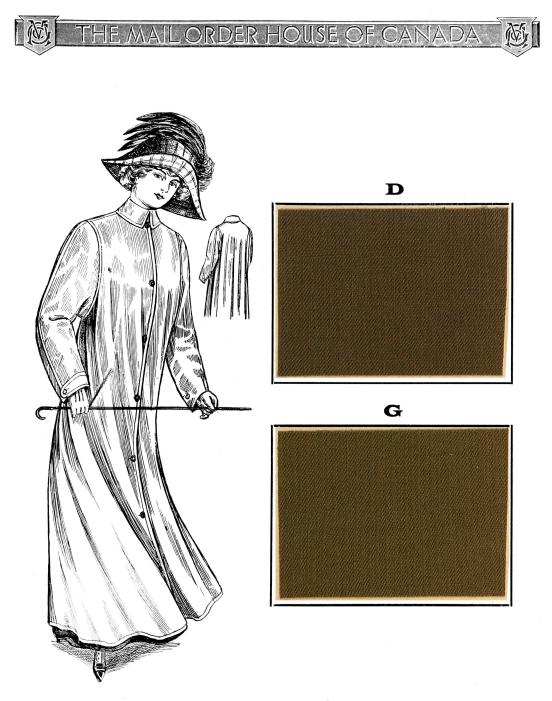

LD1351C/7395.—Wool Paramatta Waterproof Coat, made with coat sleeves in manish style, slash pockets, high collar, straps on cuffs. Colors: Fawn or Olive. Sizes: 16 and 18 year Misses, and 34 to 42 bust measure. Lengths: 48 to 56 inches. Each

LD1353C/6425.—Wool Paramatta Waterproof Coat, made with set in coat sleeves in manish style, high collar, straps on cuffs, slash pockets. This coat has a belt across the back. Colors: Fawn or Olive. Sizes: 16 and 18 years Misses, and 34 to 42 bust measure. Lengths: 48 to 56 inches. Each