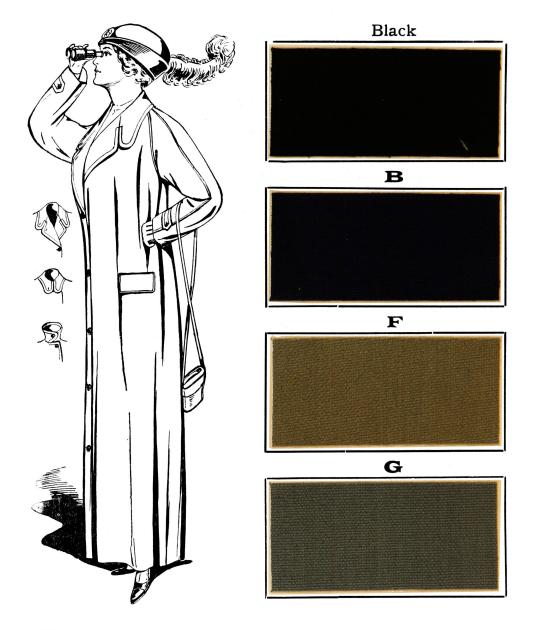

LD1359C/9975.—Silk Waterproof Coat, made with set in sleeves, high collar, inverted pockets with flap, belt across back. Colors: Grey, Green or Navy. Sizes: 16 and 18 year Misses, and 34 to 42 bust measure. Lengths: 48 to 56 inches. Each