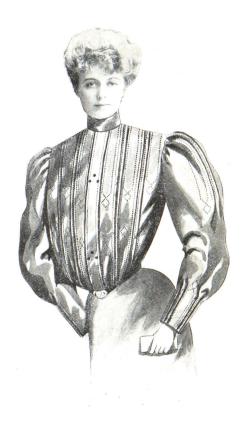

## DESIGN 316

| Number 316A.—Japan Silk (unlined), made in inch tucks, hemstitched at base. A shade as per list.           |     |
|------------------------------------------------------------------------------------------------------------|-----|
| Priceeach                                                                                                  |     |
| Number 312.—Japan Silk (unlined), same design as 316, with exception of hemstitching. A shade as per list. |     |
| Priceeach                                                                                                  |     |
| Number 316 B.—Tamoline Silk, same desig<br>hemstitched,. Any shade as per list.                            | n,  |
| Priceeach                                                                                                  |     |
| Number 316C.—Taffetaline Silk, same desig<br>hemstitched. Any shade as per list.                           | 'n, |
| Priceeach                                                                                                  |     |

Design 316

Made in Japan, Tamoline and Taffetaline Silk. See opposite page for particulars.

Japan Silk (unlined). Front, back, cuffs and sleeves trimmed with silk insertion. Any shade as per list.

Japan Silk (unlined), finished in ¼ inch tucks, and trimmed with Valenciennes insertions. White, Cream and Black only.