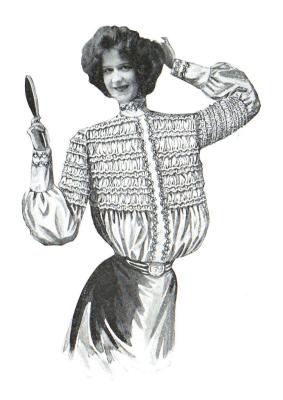

Japan Silk, fancy hemstitched design, trimmed with medallions. Front and back finished in clusters of double box pleats.

Design 417

Number 417A.—Honeycomb Shot Taffeta—Green and Navy, Navy and Blue, Brown and Black, Red and Green.

Number 417 B.—Honeycomb Chiffon Taffeta, Cream or Black.