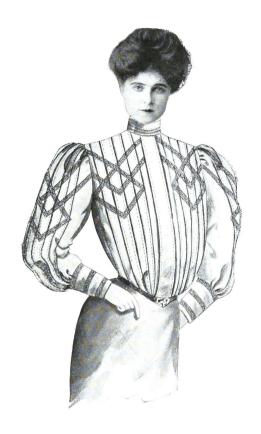

# DESIGN 409

| Number 409A.—Honeycomb Japan Silk (unlined). Any shade as per list.                                                                              |
|--------------------------------------------------------------------------------------------------------------------------------------------------|
| Priceeach                                                                                                                                        |
| Number 409 B.—Honeycomb Tamoline Silk (unlined). Any shade as per list.                                                                          |
| Price each                                                                                                                                       |
| Number 409C.—Honeycomb Taffetaline Silk (unlined). Any shade as per list.                                                                        |
| Price each                                                                                                                                       |
| Number 409 D.—Honeycomb Shot Taffeta Silk<br>(unlined), in combinations of Green and Navy,<br>Navy and Black, Brown and Black, Red and<br>Green. |
| Priceeach                                                                                                                                        |

Design 409

Made in Japan, Tamoline, Taffetaline and Shot Taffeta Silk. See opposite page for particulars.

Japan Silk, shirred entirely around body and sleeves. Front, back and cuffs finished with two rows fancy trimming. Any shade as per list.