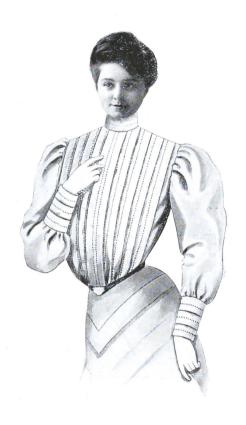

## DESIGN 316

| Number 316A.—Japan Silk (unlined), made in inch tucks, hemstitched at base. A shade as per list.           |     |
|------------------------------------------------------------------------------------------------------------|-----|
| Priceeach                                                                                                  |     |
| Number 312.—Japan Silk (unlined), same design as 316, with exception of hemstitching. A shade as per list. |     |
| Priceeach                                                                                                  |     |
| Number 316 B.—Tamoline Silk, same desig<br>hemstitched,. Any shade as per list.                            | n,  |
| Priceeach                                                                                                  |     |
| Number 316C.—Taffetaline Silk, same desig<br>hemstitched. Any shade as per list.                           | 'n, |
| Priceeach                                                                                                  |     |

Design 316

Made in Japan, Tamoline and Taffetaline Silk. See opposite page for particulars.

Japan Silk (unlined). Front, back, cuffs and sleeves trimmed with silk insertion. Any shade as per list.

Japan Silk (unlined), finished in ¼ inch tucks, and trimmed with Valenciennes insertions. White, Cream and Black only.