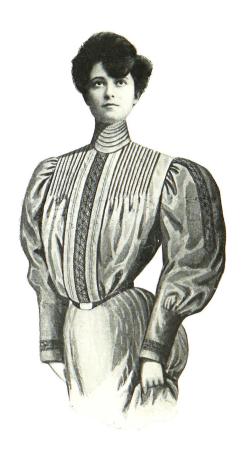

No.  $305\,\mathrm{A}$ , Tamoline, or No.  $305\,\mathrm{B}$ , Taffetaline (lined), made in clusters of  $\frac{1}{4}$  inch tucks, and finished with fancy hemstitching. Any shade as per list.

Japan Silk (unlined), made in ¼ inch tucks, with circular yoke of fine Valenciennes insertion, also insertion on cuff. White, Cream and Black only.