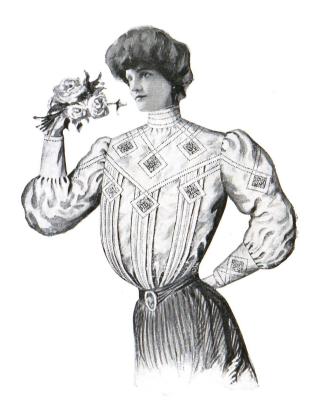

No.  $305\,\mathrm{A}$ , Tamoline, or No.  $305\,\mathrm{B}$ , Taffetaline (lined), made in clusters of  $\frac{1}{4}$  inch tucks, and finished with fancy hemstitching. Any shade as per list.

Japan Silk (unlined), made in ¼ inch tucks, with circular yoke of fine Valenciennes insertion, also insertion on cuff. White, Cream and Black only.