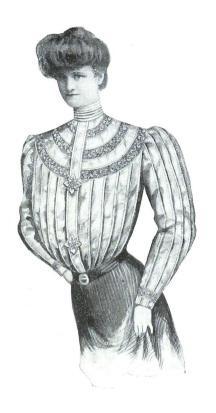

No.  $305\,\mathrm{A}$ , Tamoline, or No.  $305\,\mathrm{B}$ , Taffetaline (lined), made in clusters of  $\frac{1}{4}$  inch tucks, and finished with fancy hemstitching. Any shade as per list.

Japan Silk (unlined), made in ¼ inch tucks, with circular yoke of fine Valenciennes insertion, also insertion on cuff. White, Cream and Black only.