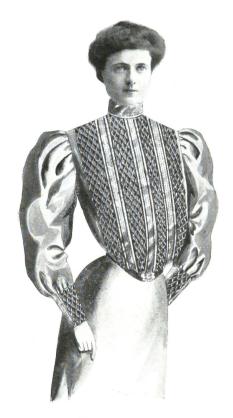

# DESIGN 409

| Number 409A.—Honeycomb Japan Silk (unlined). Any shade as per list.                                                                              |
|--------------------------------------------------------------------------------------------------------------------------------------------------|
| Priceeach                                                                                                                                        |
| Number 409 B.—Honeycomb Tamoline Silk (unlined). Any shade as per list.                                                                          |
| Price each                                                                                                                                       |
| Number 409C.—Honeycomb Taffetaline Silk (unlined). Any shade as per list.                                                                        |
| Price each                                                                                                                                       |
| Number 409 D.—Honeycomb Shot Taffeta Silk<br>(unlined), in combinations of Green and Navy,<br>Navy and Black, Brown and Black, Red and<br>Green. |
| Priceeach                                                                                                                                        |

Design 409

Made in Japan, Tamoline, Taffetaline and Shot Taffeta Silk. See opposite page for particulars.

Japan Silk, shirred entirely around body and sleeves. Front, back and cuffs finished with two rows fancy trimming. Any shade as per list.