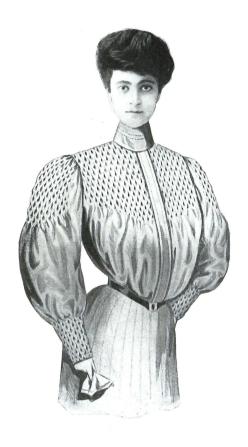

# DESIGN 409

| Number 409A.—Honeycomb Japan Silk (unlined). Any shade as per list.                                                                              |
|--------------------------------------------------------------------------------------------------------------------------------------------------|
| Priceeach                                                                                                                                        |
| Number 409 B.—Honeycomb Tamoline Silk (unlined). Any shade as per list.                                                                          |
| Price each                                                                                                                                       |
| Number 409C.—Honeycomb Taffetaline Silk (unlined). Any shade as per list.                                                                        |
| Price each                                                                                                                                       |
| Number 409 D.—Honeycomb Shot Taffeta Silk<br>(unlined), in combinations of Green and Navy,<br>Navy and Black, Brown and Black, Red and<br>Green. |
| Priceeach                                                                                                                                        |

Design 409

Made in Japan, Tamoline, Taffetaline and Shot Taffeta Silk. See opposite page for particulars.

Japan Silk, shirred entirely around body and sleeves. Front, back and cuffs finished with two rows fancy trimming. Any shade as per list.