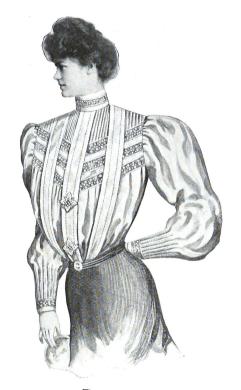

## DESIGN 316

| Number 316A.—Japan Silk (unlined), made in inch tucks, hemstitched at base. A shade as per list.           |     |
|------------------------------------------------------------------------------------------------------------|-----|
| Priceeach                                                                                                  |     |
| Number 312.—Japan Silk (unlined), same design as 316, with exception of hemstitching. A shade as per list. |     |
| Priceeach                                                                                                  |     |
| Number 316 B.—Tamoline Silk, same desig<br>hemstitched,. Any shade as per list.                            | n,  |
| Priceeach                                                                                                  |     |
| Number 316C.—Taffetaline Silk, same desig<br>hemstitched. Any shade as per list.                           | 'n, |
| Priceeach                                                                                                  |     |

Design 316

Made in Japan, Tamoline and Taffetaline Silk. See opposite page for particulars.

Japan Silk (unlined). Front, back, cuffs and sleeves trimmed with silk insertion. Any shade as per list.

Japan Silk (unlined), finished in ¼ inch tucks, and trimmed with Valenciennes insertions. White, Cream and Black only.