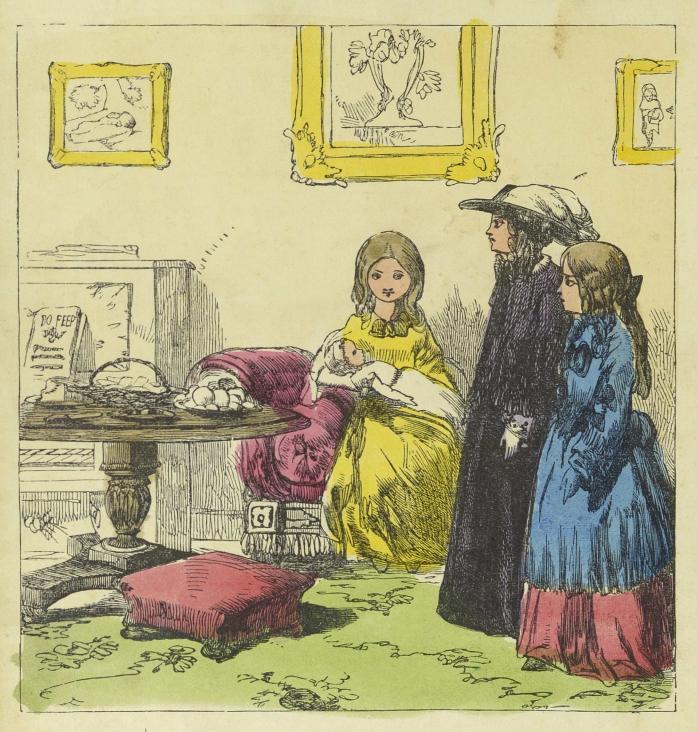

quite sure that George will be pleas-ed to see you hap-py, Pol-ly," said Mam-ma. "And now, though I must not buy a doll for George, be-cause boys do not play with dolls, I shall take for him these four hand-some dress-ed fi-gures; they will be use-ful to him, for they show what the dress-es and the peo-ple are like in the four quar-ters of the world. The first is a la-dy of Eu-rope, dress-ed as I am. The next is a Turk from A-si-a. The poor Ne-gro who is kneel-ing is from Af-ri-ca. And the last is a war-ri-or or hunt-er, from A-me-ri-ca." Pol-ly thought that her wax ba-by was much pret-ti-er than these strange fi-gures; but when they got home, and when the por-ter came with the Doll's House and George's pre-sent, he said that no-thing in the toy-shop could have pleas-ed him so much.







Then George wrote a note for Pol-ly to her cous-ins; this was it:—" La-dy Gra-ci-o-sa begs the hon-our of the Du-chess of Ba lak-la-va's and the La-dy Al-ma's com-pa-ny this e-ven-ing" And when Lau-ra and Em-i-ly came to tea, they brought the two wax la-dies with them. The Du-chess of Ba-lak-la-va had a green vel-vet dress and black lace man-tle, and a green hat and fea-thers. The Du-chess was a very styl-ish doll. The La-dy Al-ma was in white mus-lin with rose-co-lour-ed sash, and rib-bons in her flax-en hair, and look-ed ve-ry pret-ty. The young la-dies took them to the draw-ing-room, where La-dy Gra-ci-o-sa was seat-ed on a so-fa with her ba-by on her lap, look-ing as hap-py as wax dolls al-ways look, and wear-ing her best blue silk dress; and on the ta-ble was a ban-quet of fruit and