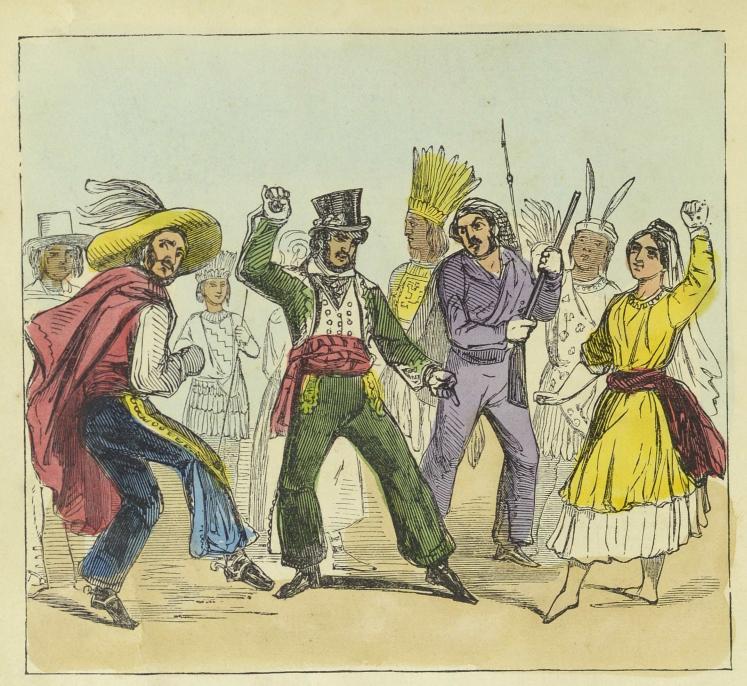

"I am quite sure that George will be pleas-ed to see you hap-py, Pol-ly," said Mam-ma. "And now, though I must not buy a doll for George, be-cause boys do not play with dolls, I shall take for him these four hand-some dress-ed fi-gures; they will be use-ful to him, for they show what the dress-es and the peo-ple are like in the four quar-ters of the world. The first is a la-dy of Eu-rope, dress-ed as I am. The next is a Turk from A-si-a. The poor Ne-gro who is kneel-ing is from Af-ri-ca. And the last is a war-ri-or or hunt-er, from A-me-ri-ca." Pol-ly thought that her wax ba-by was much pret-ti-er than these strange fi-gures; but when they got home, and when the por-ter came with the Doll's House and George's pre-sent, he said that no-thing in the toy-shop could have pleas-ed him so much.