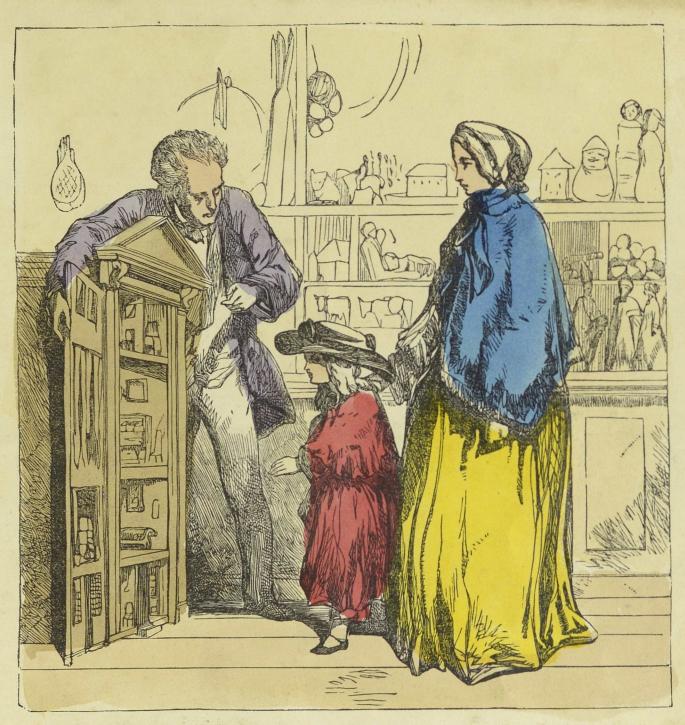

Pol-ly was ve-ry hap-py when to-mor-row came. Then she had her coat and her hat put on, and was driv-en with Mam-ma to the toy-shop. But when they went in-to the shop, Pol-ly saw so ma-ny strange toys, that she was ra-ther a-fraid. She held Mam-ma's hand ve-ry tight, and whis-per-ed,—" Will you ask the gen-tle-man to show me some pret-ty wax dolls? I should like to buy a ba-by for my large La-dy Gra-ci-o-sa; I am sure, Mam-ma, she would like to have a ba-by." The shop-man took them to one side where there were a great ma-ny dolls; some were dress-ed like sol-di-ers, sail-ors, and In-di-ans. Pol-ly did not like these dolls, and her Mam-ma said,— 'You have se-ve-ral dolls, Pol-ly; would you not like to have a Doll's House for them?"

"Oh, dear Mam-ma!" said Pol-ly, "I should like that bet-ter than any-thing in the world."

The shop-man then show-ed Pol-ly a beau-ti-ful Doll's House, that was high-er than she was her-self. The win-dows were of glass, and the door o-pen-ed like a re-al door. Then the whole front of the house could be o-pen-ed; and they saw the cook in the kit-chen mak-ing paste on a mar-ble slab, and her dish-es, and plates, and pans, and ket-tles all neat-ly ar-rang-ed; and you saw the din-ing room, with the long din-ing ta-ble and chairs, and side-board with glass-es, and spoons, and forks, laid out on it. And the draw-ing room was ve-ry pret-ty, with blue silk so-fas and ot-to-mans, and ta-bles with ti-ny books up-on them, and the pi-a-no-for-te was o-pen, with a piece of d ll's mu-sic upon it,— "Lit-tle Bo-Peep."