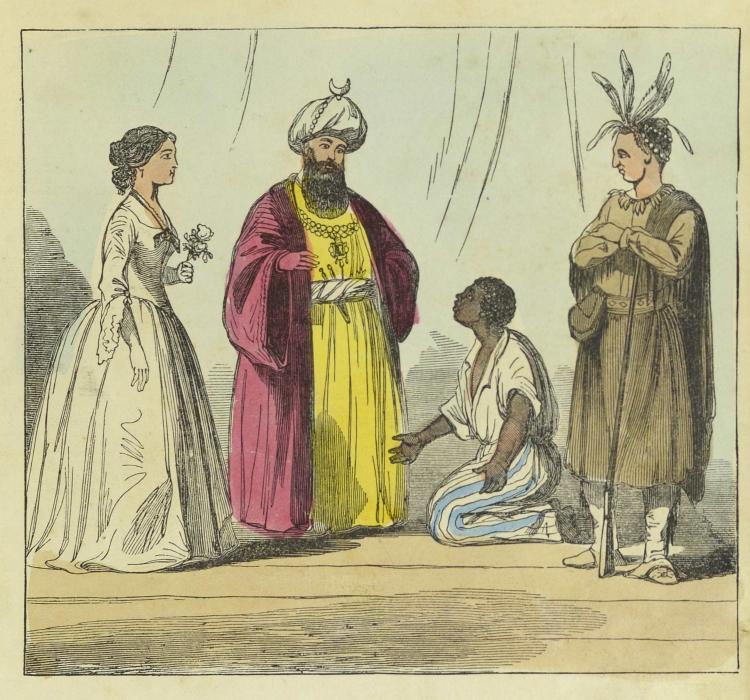

"I am quite sure that George will be pleas-ed to see you hap-py, Pol-ly," said Mam-ma. "And now, though I must not buy a doll for George, be-cause boys do not play with dolls, I shall take for him these four hand-some dress-ed fi-gures; they will be use-ful to him, for they show what the dress-es and the peo-ple are like in the four quar-ters of the world. The first is a la-dy of Eu-rope, dress-ed as I am. The next is a Turk from A-si-a. The poor Ne-gro who is kneel-ing is from Af-ri-ca. And the last is a war-ri-or or hunt-er, from A-me-ri-ca." Pol-ly thought that her wax ba-by was much pret-ti-er than these strange fi-gures; but when they got home, and when the por-ter came with the Doll's House and George's pre-sent, he said that no-thing in the toy-shop could have pleas-ed him so much.