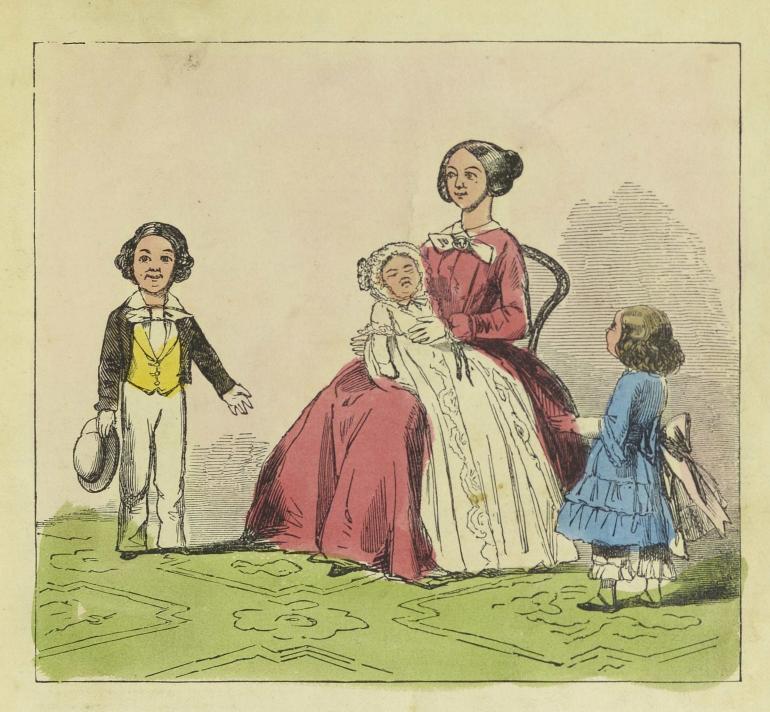

Mam-ma is nurs-ing the ba-by, and George is just come in from school, and Pol-ly is say-ing,—"Oh, Mam-ma! I am so glad to have a birth-day! It is a ve-ry long time since I had a birth-day. May George have ho-li-day? and, Mam-ma, do you think I shall have a birth-day pre-sent?"

"George shall have ho-li-day, my dear lit-tle girl," said Mam-ma, "and you shall have a pre-sent, be-cause you have been a good child. So to-mor-row, we will drive in-to town to a large toyshop, and you shall choose any-thing you like best." You may be sure Pol-ly did not get much sleep that night; she was think-ing what she would choose to-mor-row.