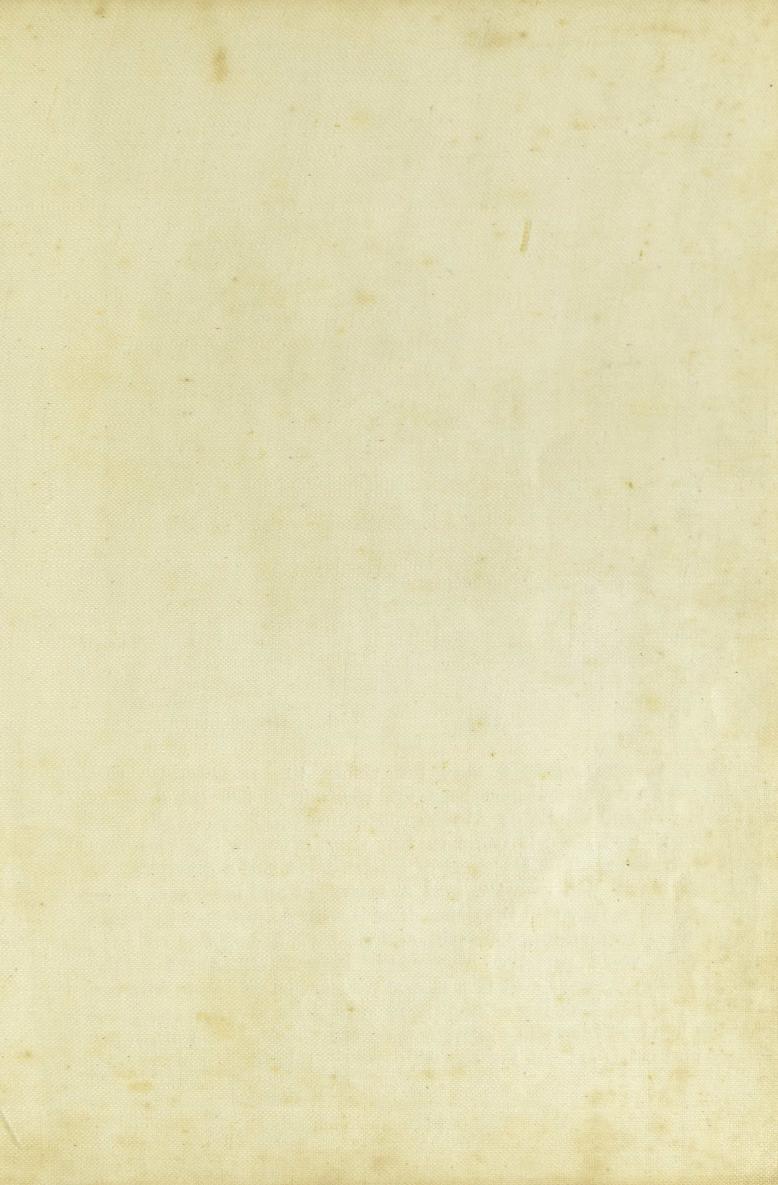

Mam-ma is nurs-ing the ba-by, and George is just come in from school, and Pol-ly is say-ing,—"Oh, Mam-ma! I am so glad to have a birth-day! It is a ve-ry long time since I had a birth-day. May George have ho-li-day? and, Mam-ma, do you think I shall have a birth-day pre-sent?"

"I ne-ver saw any-thing so beau-ti-ful!" said lit-tle Pol-ly, jump-ing a-bout the shop for joy. "I like the din-ing-room, and the draw-ing-room, and the bed-rooms, with the pret-ty white beds and re-al pil-lows; and see, Mam-ma, on the dress-ing ta-bles there are combs, and brush-es, and pret-ty lit-tle toil-et bot-tles. But, Mam-ma, I like the nur-se-ry best of all Do you see the cra-dle with the mus-lin cur-tains, and pink rib-bons, and the sat-in coun-ter-pane, and the dear lit-tle wax ba-by ly-ing a-sleep, with its lace cap and pink rib-bons? How pleas-ed La-dy Gra-ci-o-sa will be when I take her in-to the nur-se-ry to see her ba-by! Do you think, Mam-ma, George will like my Doll's House as well as I do?"