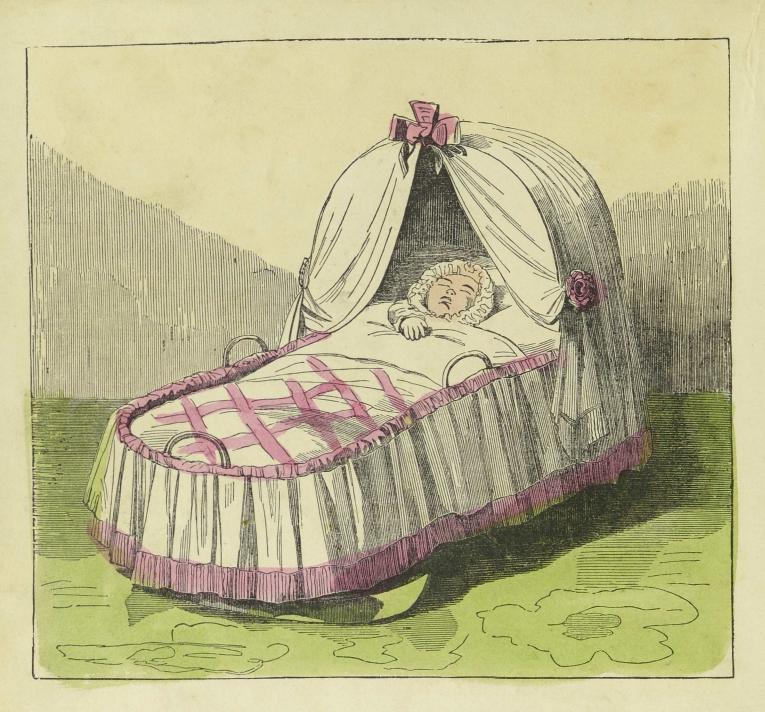

"I ne-ver saw any-thing so beau-ti-ful!" said lit-tle Pol-ly, jump-ing a-bout the shop for joy. "I like the din-ing-room, and the draw-ing-room, and the bed-rooms, with the pret-ty white beds and re-al pil-lows; and see, Mam-ma, on the dress-ing ta-bles there are combs, and brush-es, and pret-ty lit-tle toil-et bot-tles. But, Mam-ma, I like the nur-se-ry best of all Do you see the cra-dle with the mus-lin cur-tains, and pink rib-bons, and the sat-in coun-ter-pane, and the dear lit-tle wax ba-by ly-ing a-sleep, with its lace cap and pink rib-bons? How pleas-ed La-dy Gra-ci-o-sa will be when I take her in-to the nur-se-ry to see her ba-by! Do you think, Mam-ma, George will like my Doll's House as well as I do?"