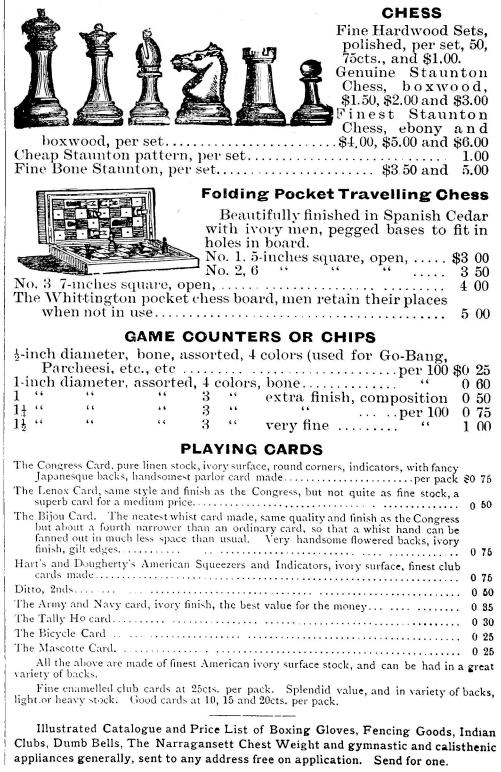

#### GAME OF GO-BANG

case..... 1 25

#### FOLDING BAGATELLE BOARDS

Beautifully finished in Spanish cedar, with ivory balls, polished cues, mace, counters, etc.; also furnished with materials for playing three other games on same board, the whole folding into one half full length, when not in use. These boards are superior in finish and quality to many regular bagatelle tables costing three or four times the price.

| INO. | 1- | -43-I | eet for | 1g        | <br>        |         |           | <br> | nrice | \$15 00 |
|------|----|-------|---------|-----------|-------------|---------|-----------|------|-------|---------|
| "    | 2  | 6     | "       | 0         |             |         |           |      | price |         |
|      | -  | 9     | 1010    | • • • • • | <br>• • • • | • • • • | • • • • • | <br> | ••    | 25  00  |
| 66   | 3  | 1     |         |           | <br>        |         |           | <br> | 66    | 35 00   |
| "    | 1  | Q     | "       |           |             |         |           |      |       | 00 00   |
|      | T  | 0     |         |           | <br>• • • • | • • • • |           | <br> |       | 40.00   |