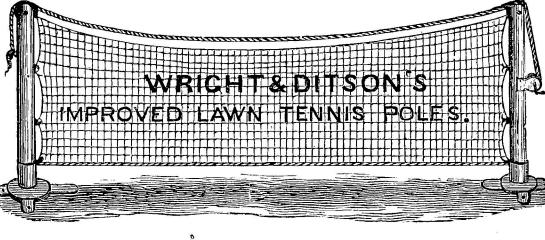

#### LAWN TENNIS SETS - Continued

Prices quoted and descriptions given on application. Sets sent C.O D., with privilege of examination, if desired, to any address in Canada.

| LAWN TENNIS NETS                                                                                                                                                                                   |      |          |    |
|----------------------------------------------------------------------------------------------------------------------------------------------------------------------------------------------------|------|----------|----|
| English tanned nets, good quality, $33x3_2^1$ e                                                                                                                                                    | each | \$2      | 00 |
| $\cdots \qquad \cdots \qquad \cdots \qquad 42 x 3\frac{1}{2} \cdots \cdots$ | "    | <b>2</b> | 50 |
| " " extra quality, $42x3\frac{1}{2}$                                                                                                                                                               | " "  | 3        | 50 |
| Superior white cotton cord nets, 42x3                                                                                                                                                              | "    | 3        | 50 |
| Hand-made white cotton cord nets, with bound tops,                                                                                                                                                 |      |          |    |
| $42x3\frac{1}{2}$                                                                                                                                                                                  | ""   | 4        | 50 |
| Heavy English hemp tarred nets, $42x3\frac{1}{2}$                                                                                                                                                  | "    | <b>5</b> | 00 |
| " " " with linen strip on top                                                                                                                                                                      |      |          |    |
| and copper wire cord, $42x3\frac{1}{2}$                                                                                                                                                            | "    | 9        | 00 |
| (The best club net made.)                                                                                                                                                                          |      |          |    |
| Back Stop Net-Strong white cotton cord net, 50x7,                                                                                                                                                  |      |          |    |
|                                                                                                                                                                                                    | "    | 6        | 50 |

LAWN TENNIS POLES

| No. 1—Ordinary ash poles, neatly turned and polished, |   |          |
|-------------------------------------------------------|---|----------|
| with guy ropes and pegs complete                      |   | 1 50     |
| No. 2-Club style, heavier                             |   | $2 \ 00$ |
| No. 3-Extra heavy, polished ash, fancy finish         | " | 250      |