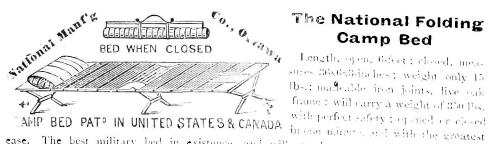

### The National Folding Camp Bed

Length, open, fishert ; closed, measures 36x6x3-inches; weight only 15 Ibs.; maffe, ble iron joints, live eak frame : will carry a weight of 350 Prs. with perfect safety ( opened or closed