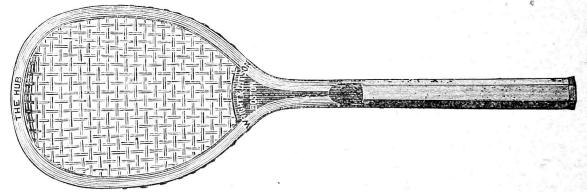

#### THE "HUB" RACQUET (Wright & Ditson's)

The Hub is a trifle smaller than regulation size, and is specially suitable for ladies' or youths' use. It is recommended for those who do not play often enough to make it worth while buying an expensive racquet, and will be found thoroughly serviceable and well finished.

Price...... \$2 50

Weight from 11 to 14 ounces.