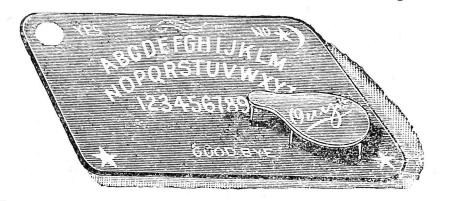

# Indoor Games and Amusements

The very Latest Game is Ouija

UIJA is without doubt the most interesting, remarkable, and mysterious production of the nineteenth century, and will furnish more genuine fun and entertainment for the home circle or for an evening party, than a dozen ordinary games. It consists of a highly polished flat board,  $16 \times 23$  inches in size, on the surface of which is stamped each letter of the alphabet and each numeral from 1 to 0; also a small lozenge shaped table mounted on four legs, designed to move freely over the surface of the board, the method of operation is as follows: Two persons lady and gentleman preferred—sit opposite each other with the board resting between, supported on their laps. The little table is placed on the board, and the two players rest the tips of their fingers lightly on the top. Ouija is then ready to do its work.

One of the persons holding the board, or any one else present, propounds a question or asks for information on any subject that may be thought of. In a few moments the little board will begin to move over the board and rapidly spell out an answer.

Ouija's operations are always interesting and frequently invaluable, answering as it does, questions concerning the past, present and future, with marvellous accuracy. It furnishes neverfailing amusement and recreation for all classes, while for the scientific or thoughtful, its mysterious movements invite the most careful research and investigation—apparently forming the link which unites the known with the unknown, the material with the immaterial. It forces upon us the conviction that a great truth was contained in the statement of the Danish Prince : "There are more things in Heaven and Earth, Horatio, than were ever dreamed of in thy philosophy."