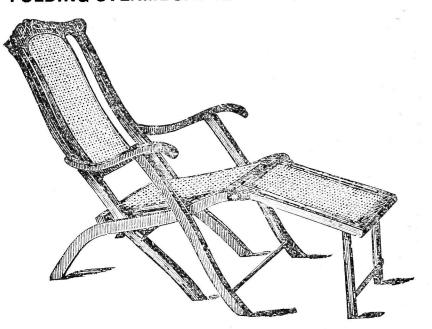

## FOLDING STEAMBOAT AND LOUNGING CHAIR

This is one of the most comfortable lounging chairs in existence. They are made specially for use in ocean voyaging, but are equally well suited for all other places where a strong, portable and comfortable chair is required. The chair, when fully extended supports the whole body from head to foot, and the position assumed is always thoroughly easy and comfortable. It can be used either with or without the foot rest, that portion of the chair folding out of the way if not required. The whole chair folds perfectly flat when not in use; back and seat are made of woven flat cane. The chair is strong, light and very portable. Hardwood frame, oiled and varnished.