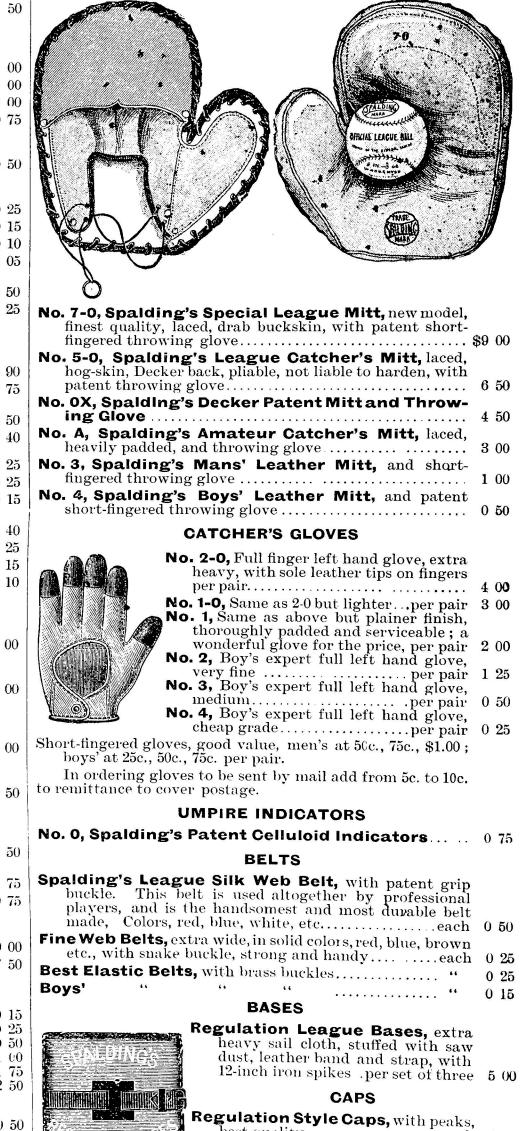

#### SPALDING'S CATCHER'S MITTS

| -harringoub              | with patent grin                          |      |
|--------------------------|-------------------------------------------|------|
| buckle. This b           | elt is used altogether by professional    |      |
| players, and is          | the bandsomest and most dunable balt      |      |
| made, Colors, r          | red, blue, white, etceach (               | 50   |
| Fine Web Belts. ex       | stra wide, in solid colors red blue brown |      |
| etc., with snake         | buckle, strong and handyeach              | 025  |
| <b>Best Elastic Belt</b> |                                           | 0 25 |
| Boys' "                  | 6 C C C C C C C C C C C C C C C C C C C   | 0 15 |
|                          | BASES                                     |      |
|                          | Portulation Longing Dec                   |      |
|                          | Regulation League Bases, extra            |      |
|                          | heavy sail cloth, stuffed with saw        |      |

| Regulation Style Caps, with peaks        |             |
|------------------------------------------|-------------|
| best qualityeach                         | 0.50        |
| <b>Regulation Style Caps.</b> with peaks |             |
| 2nd qualityeach                          | ,<br>1 0 25 |