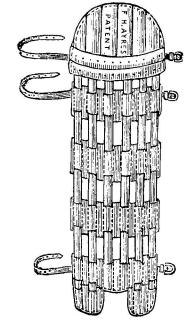

Leg Guards

| No. 1, Cane protected, str | cong moleskin co | vering, with straps | 3        |  |
|----------------------------|------------------|---------------------|----------|--|
| and buckles, very s        | erviceable       | per pair            | r \$2 50 |  |

- " 2, Fine chamois leather, very strong and durable and
- light.....per pair 3 00 " 3, Superior white leather, extra light, best quality " 4 00
- 4, The "Surrey," finest white leather, solid cork fronts, 66 extra light and comfortable ..... per pair 5 00
- " 5, The "Skeleton," very light, cool and comfortable " 6 00