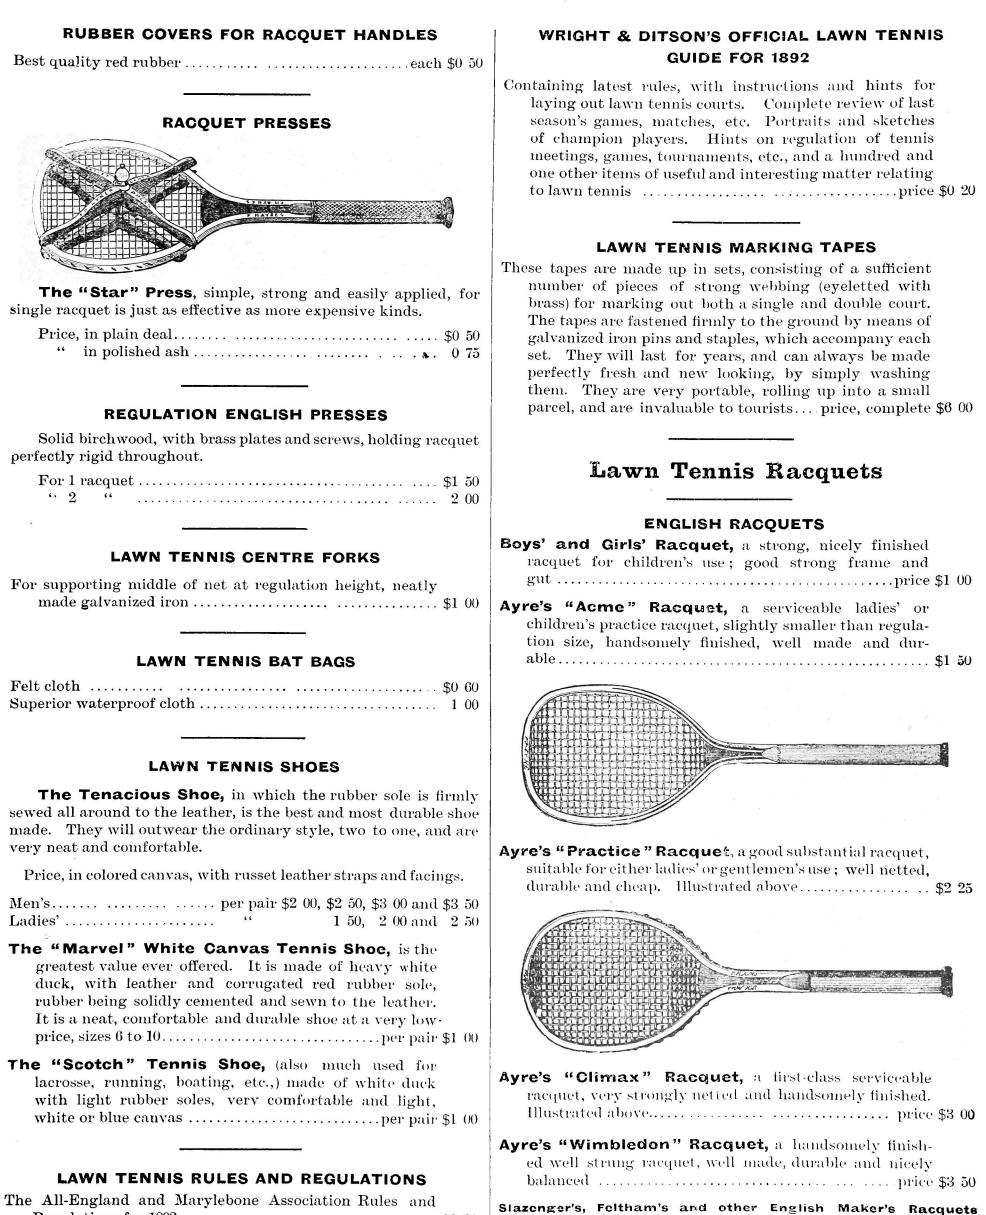

# Wright & Ditson's American Racquets

HE wonderful, and ever-growing popularity of Messrs. Wright & Ditson's Racquets amongst tennis players throughout America is undoubtedly the best possible argument that can be advanced in evidence of their quality. They are used everywhere, and are praised by all who use them. Nearly every championship that has been won during the last few years has been won with a Wright & Ditson Racquet. In their construction no pains are spared to make the better grades as nearly perfect as may be, and, down to the cheapest styles, good material and honest workmanship-ensuring durability-is the rule. By special arrangement with Messrs. Wright & Ditson I am enabled this season to offer their Racquets at their own prices, and without the addition of any advance for cost of duty. At these prices, this line of Racquets is unquestionably the best value ever offered in Canada. The Sears Racquet, for instance, offered at \$7.50 is equal in every respect to the most expensive English racquets costing from 25/. to 30/. in England and from \$8 to \$10 here, and is immensely superior to any English, or other American racquet, sold in Canada at the same price.

#### THE "SEARS" SPECIAL RACQUET

Chequered handle, split ash frame, strung with finest quality English Gut, and finished throughout in very best manner.

Every Racquet guaranteed.

In any weight, from 12 to 15 ounces.

Price..... \$7 50

#### THE "COUNTRY CLUB" RACOUET

This is a new racquet introduced this season by Messrs. Wright & Ditson to take the place of their celebrated "Chase" racquet, and is confidently offered as the best racquet ever made for the price. It is almost identical with the Sears in quality and finish, the only difference being in the gut, being strung with all white oriental gut instead of the red and white English gut used in the Sears. It has split ash frame, and fancy chequered handle, and is beautifully finished throughout. Price, \$6.50.

#### THE "HARVARD" SPECIAL RACQUET

The Harvard has been introduced to meet the demand for a first-class racquet at a medium price. It is but little inferior in quality and finish to the higher priced grades, and is guaranteed to be the best value in Canada for the price. Strung with heavy white Chinese gut and finished in the very best style throughout.

#### THE "LONGWOOD" RACQUET (Wright & Ditson's)

The Longwood has for years been the established favorite with players who want a good serviceable racquet at a moderate price. The frame is of selected white ash, and is strung with best quality American gut, and is handsomely finished throughout. We guarantee this racquet to be fully equal to most of those sold in Canada at \$5.00 Players who do not want a racquet for constant hard service will find the Longwood just as good for their needs as the most expensive. Price, \$4.00.

The Park is the same shape and style of racquet as the Longwood, and is guaranteed positively to be the best \$3.00 racquet ever offered in Canada. Material and workmanship are both first-class, the gut being remarkably good for so cheap a racquet. This racket has never heretofore been sold at less than \$3.50 and has always been a leader at that price, but is offered for this season at \$3.00. Weight from 12 to 15 ounces. Price, \$3.00.