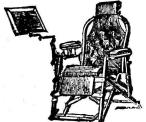

#### Portable Reading or Writing Stands or Book Rests

Can be attached to any chair, bed or table, or to a wall, if required; are instantly adjustable to any required height or angle, and are invaluable to students, invalids, musicians, lecturers, travellers, etc. They occupy very little space when folded up, and are thoroughly firm and substantial, and handsomely finished with Japanned iron frame and polished walnut tops.

Price, with attachment for holding book open.. \$5 00 Sent to any address on receipt of price, or C.O.D.