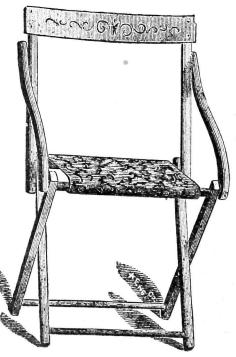

# Folding Chairs, Etc.

l

The most portable Camp Bed made; weighs only ten pounds, and folds into a space of 6x4x24 inches. Six feet long when open for use. It is just the thing f or hunting, fishing or camping-out parties; it is thoroughly strong, and will stand as steady on a rough field as on a floor. Covered with heavy slate colored duck. Expressed to any address on receipt of price, or C.O.D. Price......each \$4 50

This is one of the most comfortable lounging chairs in existence. They are made specially for use in ocean voyaging, but are equally well suited for all other places where a strong, portable and comfortable chair is required. The chair, when fully extended supports the whole body from head to foot, and the position assumed is always thoroughly easy and comfortable. It can be used either with or without the foot rest, that portion of the chair folding out of the way if not required. The whole chair folds perfectly flat when not in use; back and seat are made of woven flat cane. The chair is strong, light and very portable. Hardwood frame, oiled and varnished.