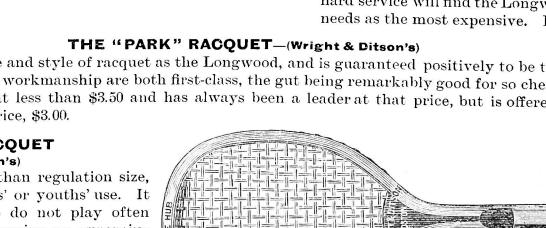

The Park is the same shape and style of racquet as the Longwood, and is guaranteed positively to be the best \$3.00 racquet ever offered in Canada. Material and workmanship are both first-class, the gut being remarkably good for so cheap a racquet. This racket has never heretofore been sold at less than \$3.50 and has always been a leader at that price, but is offered for this season at \$3.00. Weight from 12 to 15 ounces. Price, \$3.00.