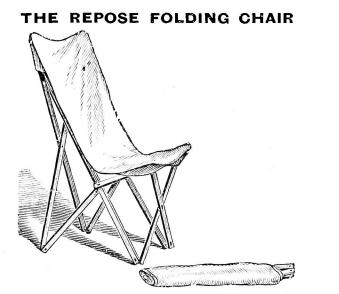

This is one of the most comfortable lounging chairs in existence. They are made specially for use in ocean voyaging, but are equally well suited for all other places where a strong, portable and comfortable chair is required. The chair, when fully extended supports the whole body from head to foot, and the position assumed is always thoroughly easy and comfortable. It can be used either with or without the foot rest, that portion of the chair folding out of the way if not required. The whole chair folds perfectly flat when not in use; back and seat are made of woven flat cane. The chair is strong, light and very portable. Hardwood frame, oiled and varnished.