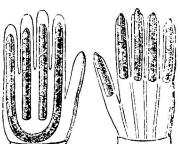

#### Wicket Keeping Gauntlets

- No. 1, Buff chamois, cane wrists, a good serviceable air \$2 00 glove.....  $\mathbf{er}$
- 2, Fine white chamois, ventilated, selected stock " " 3 00 " 3, Fine chamois, extra protected wrists, with black rubber palms..... per pair 4 00 " 4, Finest gold tanned cape leather, with red corrugated
- rubber palms...... per pair 5 00

| No. 1, Buff leather and light tubular rubber              | \$2      | 00 |
|-----------------------------------------------------------|----------|----|
| " 2, White leather, heavier rubber                        | <b>2</b> | 50 |
| " 3, White, with extra quality corrugated rubber          |          | 00 |
| " 4, The "Surrey" glove, open palms, finest red corrugat- |          |    |
| ed rubber                                                 |          | 50 |