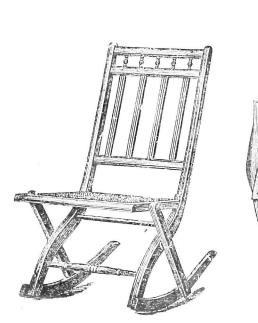

### The National Folding Camp Bed

Length, open, fishert ; closed, measures 36x6x3-inches; weight only 15 Ibs.; maffe, ble iron joints, live eak frame : will carry a weight of 350 Prs. with perfect safety ( opened or closed

# Folding Chairs, Etc.

l

The most portable Camp Bed made; weighs only ten pounds, and folds into a space of 6x4x24 inches. Six feet long when open for use. It is just the thing f or hunting, fishing or camping-out parties; it is thoroughly strong, and will stand as steady on a rough field as on a floor. Covered with heavy slate colored duck. Expressed to any address on receipt of price, or C.O.D. Price......each \$4 50