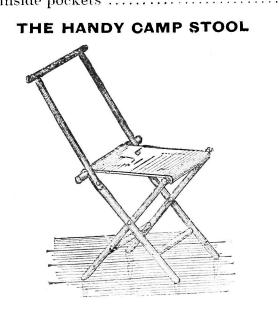

# Tents, Hammocks, Folding Chairs, Camp Beds, Etc.

THE LITTLE GIANT CAMP STOOL

Strong, light and handy. Cannot be broken by any ordinary usage. Covered with heavy 10-ounce duck. Folds up flat when not in use.

Price .....each \$0.35 " Extra heavy grade .... " 0 50

Special prices for quantities quoted on application.

ease. The best military bed in existence, and will stand any presentes frongh usage. Expressed to any address on receipt of price or C.O.D. 