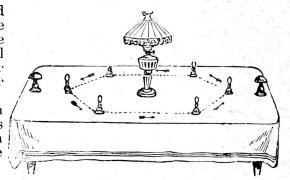

#### GAME OF HURDLE

Hurdle is the latest and probably the best of the many variations that have been devised on the original and marvelously popular "Tiddledy-Winks" or "Flips."

As shown in illustration the hoops and bells at ends are set out on the table in the same fashion as the hoops of a croquet set Each player is provided

with a small bone counter which he endeavors to flip through the hoops by pressing on its edge with a larger counter. The first player making the round of the hoops, and striking each bell at the ends wins the game. The game is very neatly finished throughout, and is substantial and durable.

Price, complete..... \$0 75