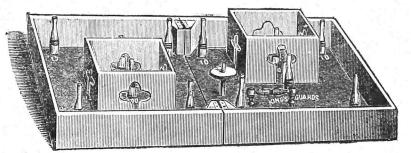

### IMPERIAL CROQUET OR LAWN POOL

The finest lawn game in existence; is far superior to Lawn Tennis in variety and interest, and is an immense improvement on ordinary Croquet. In place of hoops, short, bright colored posts are set in the ground, on the top of each of which a colored ball rests loosely. When the posts are struck with the playing balls the other balls are dislodged and fall to the ground, and are then played on until the next round, when they are replaced. Everyone votes it is the finest lawn game ever brought out. The regular game of Croquet may also be played by simply substituting hoops for the posts, which are supplied with each set. Complete in substantial box . .\$10 00