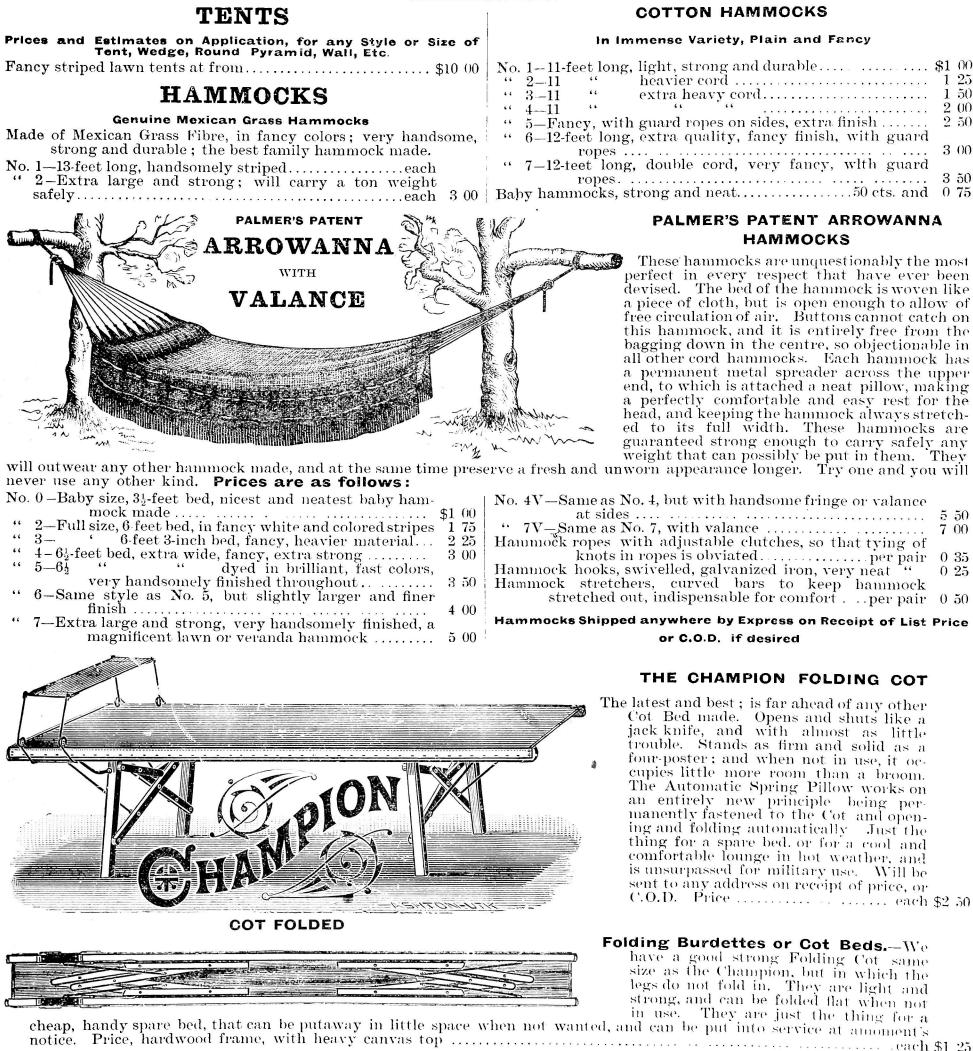

These hammocks are unquestionably the most perfect in every respect that have ever been devised. The bed of the hammock is woven like a piece of cloth, but is open enough to allow of free circulation of air. Buttons cannot catch on this hammock, and it is entirely free from the bagging down in the centre, so objectionable in all other cord hammocks. Each hammock has a permanent metal spreader across the upper end, to which is attached a neat pillow, making a perfectly comfortable and easy rest for the head, and keeping the hammock always stretched to its full width. These hammocks are guaranteed strong enough to carry safely any

### The National Folding Camp Bed

Length, open, fishert ; closed, measures 36x6x3-inches; weight only 15 Ibs.; maffe, ble iron joints, live eak frame : will carry a weight of 350 Prs. with perfect safety ( opened or closed

# Folding Chairs, Etc.

l

The most portable Camp Bed made; weighs only ten pounds, and folds into a space of 6x4x24 inches. Six feet long when open for use. It is just the thing f or hunting, fishing or camping-out parties; it is thoroughly strong, and will stand as steady on a rough field as on a floor. Covered with heavy slate colored duck. Expressed to any address on receipt of price, or C.O.D. Price......each \$4 50