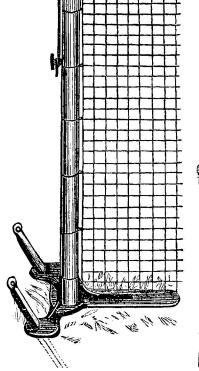

These poles requires no guy ropes or supports of any kind, being firmly anchored to the ground by a solid iron plate at bottom of pole.

The device for tightening the net is a great improvement on the ordinary method, being very simple and easily operated. The poles are handsomely finished and exceedingly durable.

Price, complete, per pair \$6 50

## P. C. Allan's Cyprus Poles

These poles require no guy ropes or supports of any kind, and owing to the manner in which they are spiked down, take an extremely firm hold in the ground. They are neatly finished