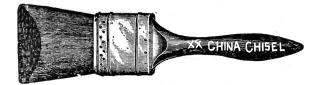

| 0 |
| 3              | "         | 0 |

#### BLACK BRISTLE FLAT CHISEL VARNISH BRUSHES.



#### The Jap.

#### Black China Bristles. Polished Handles. 23H-Stamped "Jap." Per Doz. inch.....\$ 3 30 1 11/2 4 20 2 5 70 å 21/2 7 50 3 " The Kadir. Black China Bristles. Nickel Ferrules. Polished Handles. 23 J—Stamped "Kadir." Per Doz. 1 inch.....\$ 4 00 11/2 5 50 " 2 7 50 " 21/2 ..... 10 50 " 3 "China" Chiselled Flowing Varnish Brushes. Best Quality Selected Chinese Bristles. Nickel Plated Ferrules. Polished Beaver Tail Handles, Class 23-Stamped "X China." Per Doz. .....\$ 4 50 1 inch... 11/2 ..... 5 40 2 ..... 7 80 21/2 ..... 10 80 3 XX. 23A-Stamped "XX China." Per Doz. inch.....\$ 5 50 1 11/2 ...... 7 80 " 2 21/2 " ..... 14 70 3 "

#### BLACK BRISTLE FLAT CHISEL VARNISH BRUSHES.

-



#### XXX China Chisel. 23B—Stamped "XXX China"

| YOL            | c - c   | 11 | d | П | 1 | ρ | e | C | 1 | 2 | $\Delta$ | - 1 | J | 1 | Γ | 1 | L | 1 | 11 | 1. | ld | ι. |   |   |       |  |   |   |      |  |   |  |   |   |   |        |     |          |   |
|----------------|---------|----|---|---|---|---|---|---|---|---|----------|-----|---|---|---|---|---|---|----|----|----|----|---|---|-------|--|---|---|------|--|---|--|---|---|---|--------|-----|----------|---|
|                |         |    |   |   |   | ^ |   |   |   |   |          |     |   |   |   |   |   |   |    |    |    |    |   |   |       |  |   |   |      |  |   |  |   |   |   |        | r D |          |   |
| 1              | inch    | ı. | • |   |   | • |   |   |   |   |          |     |   |   |   |   | • |   |    |