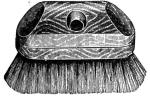

|                     | 10    | 00  |



-

\_



#### Round Window Brushes.

|    | I                                               | Per D | OZ. |
|----|-------------------------------------------------|-------|-----|
|    | 30-All grey-mixed, medium size                  |       |     |
| "" | 35-All grey-mixed, extra large size             | . 10  | 50  |
|    | 40-Mixed centre, hair outside, medium size      |       |     |
|    | 45-Mixed centre, hair outside, large size       |       |     |
|    | 50-Mixed centre, hair outside, extra large size |       |     |
| "" | 55—All black hair, small size                   | . 20  | 00  |
| "  | 60—All black hair, medium size                  | . 24  | 00  |
|    |                                                 |       |     |



#### Oval or Square Window Brushes.

72D—

72-

| 64—Grey mixed, small\$ 8             | 00                                                                                                                                                                                                                                                                                                                                                                           |
|--------------------------------------|--------------------------------------------------------------------------------------------------------------------------------------------------------------------------------------------------------------------------------------------------------------------------------------------------------------