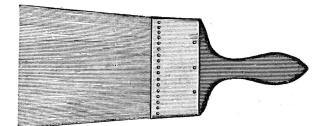

PAINT BRUSHES.

- -

Oval Grey Centre Paint.

Grey Hair Centre. White Bristle Outside. Wire Bound.

| 1 | C | 0 | 1    | Chause | A   | 661 | 1          | 39 |
|---|---|---|------|--------|-----|-----|------------|----|
| T | C | U | val, | Stam   | pea | (   | <i>-</i> . |    |