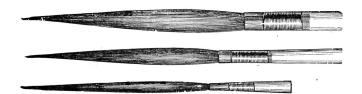

PAINT BRUSHES.

- -

Oval Grey Centre Paint.

Grey Hair Centre. White Bristle Outside. Wire Bound.

| 1 | C | 0 | 1    | Chause | A   | 661 | 1          | 39 |
|---|---|---|------|--------|-----|-----|------------|----|
| T | C | U | val, | Stam   | pea | (   | <i>-</i> . |    |