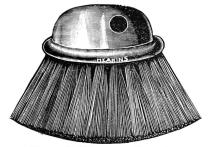

| Per D | oz. |
|------|-------|------|--------|------|-------|-----------|---------------------|-------|-----|
| 110. | 0 0   | 111. | plaue, | an   | DIACK | bristles  |                     | \$10  | 00  |
|      |       |      |        |      |       |           |                     |       |     |
| **   | 9 . 0 |      | Li i   | an   | white | pristies  | ·····               | 12    | 00  |
|      |       |      |        |      |       |           |                     |       |     |
| ""   | 3-6   | in   | hlada  | 0.11 | 1.1   | NI INCICO |                     | 14    | 00  |
|      | 0 0   | m.   | plaue, | an   | plack | bristles  | ••••••••••••••••••• | 15    | 00  |
|      |       |      |        |      |       |           |                     | 10    | 00  |



-

\_



#### Round Window Brushes.

|    | I                                               | Per D | OZ. |
|----|-------------------------------------------------|-------|-----|
|    | 30-All grey-mixed, medium size                  |       |     |
| "" | 35-All grey-mixed, extra large size             | . 10  | 50  |
|    | 40-Mixed centre, hair outside, medium size      |       |     |
|    | 45-Mixed centre, hair outside, large size       |       |     |
|    | 50-Mixed centre, hair outside, extra large size |       |     |
| "" | 55—All black hair, small size                   | . 20  | 00  |
| "  | 60—All black hair, medium size                  | . 24  | 00  |
|    |                                                 |       |     |



#### Oval or Square Window Brushes.

72D—

72-

| 64—Grey