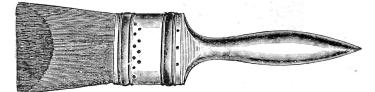

### \_ FLAT VARNISH BRUSHES.

| 19]                      | D    | Flat Varnish—Thin.                     |
|--------------------------|------|----------------------------------------|
| -                        |      | Per Doz.                               |
| 1                        | inc  |                                        |
| $\frac{1\frac{1}{2}}{2}$ | "    | 0.77                                   |
| $\frac{2}{21/2}$         | **   | 2 40                                   |
| $\frac{472}{3}$          | **   |                                        |
| 0                        |      | ······································ |
| 194                      | A    | Flat Varnish—Medium.                   |
|                          |      | Per Doz.                               |
| 1                        | inc  | h $\$ 2 10$                            |
| $1\frac{1}{2}$           |      | 2 70                                   |
| 2                        |      | 4 00                                   |
| $\frac{21}{2}$           | "    | 4 80                                   |
| ð                        |      | 0 00                                   |
| 190                      | 2    | Flat Varnish—Thick.                    |
|                          |      | Per Doz.                               |
| 1                        | incl |                                        |
| $1\frac{1}{2}$           | "    | 3 90                                   |
| 2                        | "    | 5 00                                   |
| $\frac{2\frac{1}{2}}{3}$ | "    | ····· 6 60                             |
| ð                        |      |                                        |
|                          | WF   | IITE BRISTLE FLAT CHISEL VARNISH       |

BRUSHES.

The Crown.

White Bristles. Black Enamelled Handles. 21D-Stamped "Crown."

|                | Pe   | er Doz. |
|----------------|------|---------|
| 1              | inch | 3 00    |
| $1\frac{1}{2}$ | "    | 4 00    |
| 2              | "    | 5 50    |
| 21/2           | "    | 7 20    |
| 3              | "    | 9 00    |

#### WHITE BRISTLE FLAT CHISEL VARNISH BRUSHES.

Extra White Bristles. Polished Handles.

21A—Stamped "Gem."

|                |        | r Doz. |
|----------------|--------|--------|
| 1              | inch\$ | 4 00   |
| $1\frac{1}{2}$ | "      | 5 60   |
| <b>2</b>       | "      | 7 30   |
| $2\frac{1}{2}$ | "      |        |
| 3              | "      |        |

#### X White.

Extra White French Bristles. Polished Handles.

21—Stamped "X White."

|                |      |    |     |   |   |     |  |  |   |      |  |   |   |     |  |   |      |  |  |      |  |   |   |   |  |  | 1 | 6 | $\mathbf{r}$ | D | oz | • |
|----------------|------|----|-----|---|---|-----|--|--|---|------|--|---|---|-----|--|---|------|--|--|------|--|---|---|---|--|--|---|---|--------------|---|----|---|
| 1              | incl | ı. |     |   |   |     |  |  |   | <br> |  | • |   | • • |  | • |      |  |  | <br> |  |   |   |   |  |  |   |   | 5            | 6 | 00 | ) |
| $1\frac{1}{2}$ | ""   |    |     | • | • | • • |  |  |   | <br> |  | • |   |     |  |   |      |  |  | <br> |  |   |   | • |  |  |   |   |              | 9 | 50 | ) |
| $^{2}$         | 66   |    | • • | • |   |     |  |  | • | <br> |  |   | • |     |  |   |      |  |  | <br> |  |   |   |   |  |  |   |   | 1            | 3 | 20 | ) |
| $2\frac{1}{2}$ | ""   |    |     |   |   |     |  |  |   | <br> |  | • | • |     |  |   | <br> |  |  | <br> |  |   |   |   |  |  |   |   | 1            | 9 | 00 | ) |
| 3              | 66   |    |     |   |   |     |  |  |   | <br> |  |   |   |     |  |   | <br> |  |  | <br> |  | Ĵ | Ĵ |   |  |  |   |   | 2            | 5 | 00 | ) |