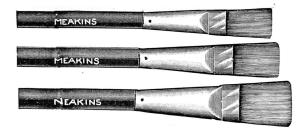

### PAINT BRUSHES

Varnish Brushes

Kalsomine Brushes

Whitewash Brushes

Paper Hangers' Brushes

Sash Tools

AND ALL OTHER LINES USED BY PAINTERS AND PAPER HANGERS

М. В. Со. –