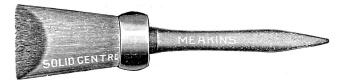

PAINT BRUSHES.

- -

Oval Grey Centre Paint.

Grey Hair Centre. White Bristle Outside. Wire Bound.

| 1 | C | 0 | 1    | Chause | A   | 661 | 1          | 39 |
|---|---|---|------|--------|-----|-----|------------|----|
| T | C | U | val, | Stam   | pea | (   | <i>-</i> . |    |