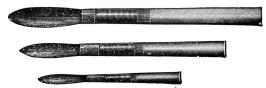

PAINT BRUSHES.

- -

Oval Grey Centre Paint.

Grey Hair Centre. White Bristle Outside. Wire Bound.

| 1 | C | 0 | 1    | Chause | A   | 661 | 1          | 39 |
|---|---|---|------|--------|-----|-----|------------|----|
| T | C | U | val, | Stam   | pea | (   | <i>-</i> . |    |