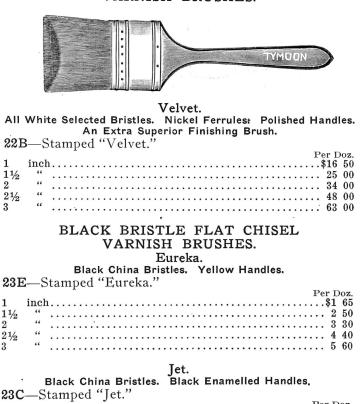

| 15              | (  | 00 |
| 2              |             | •   | • | • | • • | • | • | • | • | •   | • • | • • | • | • | • | • |     | • | • | •  | • | •  | •  |     |   | • | • | • |     |   | • |   |   |   |   | <br> |   |  |   |   | 20              | (  | 00 |
| $\frac{21}{2}$ |             | •   | • | • | • • | • | • | • | • | •   | • • |     | • | • | • | • |     |   |   | •  | • | •  | •  |     |   |   |   |   |     |   |   |   | • | • |   | <br> |   |  |   |   | $\overline{30}$ | (  | 00 |
| చ              |             | •   | • | • | • • | • | • | • | • | •   | •   | • • | • | • | • | • | • • | • | • | •  | • | •  | •  | • • | • | • | • | • | • • | • | • | • | • | • | • | <br> | • |  |   |   | 45              | (  | )0 |

M. B. Co.

BLACK BRISTLE FLAT CHISEL VARNISH BRUSHES.



|      |      |    |   |  |   |   |   |   |  |   |   |  |   |   |   |   |   |   |   |     |      |       |   |   |   |   |   |   |   |   |   |   |   |   |   |   |   |   |   |          | )OZ |   |
|------|------|----|---|--|---|---|---|---|--|---|---|--|---|---|---|---|---|---|---|-----|------|-------|---|---|---|---|---|---|---|---|---|---|---|---|---|---|---|---|---|----------|-----|---|
| 1    | inch | 1. |   |  |   |   | • |   |  |   |   |  |   |   |   |   |   |   | • | •   | <br> | <br>• |   |   | • |   |   |   |   | • |   | • | • | • | • | • | • |   |   | \$1      | 9   | 0 |
| 11/2 | **   |    |   |  |   |   |   | • |  | • | • |  |   |   |   | • |   | • |   | • • | <br> | <br>  |   |   | • |   |   |   | • |   |   |   | • |   | • | • | • | • | • | <b>2</b> | 8   | 0 |
| 2    | ""