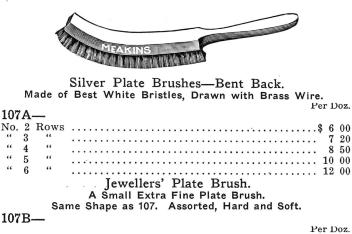

• | • | • | ι,  | • | •  | • | • | • | • | 1 |     |   | • | • | • | • | • |   | į. |   | • | • | • | • | • | • |     |   | 7      | 1  | 80        | ) |
| **  | 6        | "    |   | • | • | • |   |   | • | • | • | 1 | • | • | • | • |     | • | • | • | • | • | 2 | 1 | • | • | • | • | • | • | 6.9 |   | •  | • | • | • | • |   | ,   |   | • | • | • | • | • |   | 0  | 6 | • | • | • | • | • | • |     |   | 9      | 1  | 50        | ) |
|     | 0        |      |   | • | • | • |   | 1 | • | • | • | 1 | • | • | • | • | • • | • | • | • | • | • | 1 | 1 | • | • | • | • | • | • |     |   | •  | • | • | • |   | , |     |   | • | • | • | • | • | • | e. |   | • | • | • | • | • |   | į.  | 1 | .0     | 1  | 80        | ) |

All prices subject to change without notice.

..

"

"

"

#### PLATE BRUSHES.



| No. | 4        | Rows | \$ 6 5 | 0 |
|-----|----------|------|--------|---|
| ""  | 5        | "    | 7 7    | 0 |
| ""  | 6        |      |        |   |
| ""  | <b>7</b> |      |        |   |



#### CRUMB BRUSHES.

| 1 | 1 | 1 |  |
|---|---|---|--|
| т | T | 1 |  |

|                                         |        |       |           | Per Doz                                                                                                                                 | Ζ. |  |
|-----------------------------------------|--------|-------|-----------|-----------------------------------------------------------------------------------------------------------------------------------------|----|--|
| No.                                     | 12—All | black | bristles  | \$ 8 0