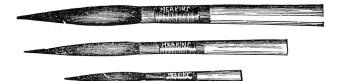

PAINT BRUSHES.

- -

Oval Grey Centre Paint.

Grey Hair Centre. White Bristle Outside. Wire Bound.

| 1 | C | 0 | 1    | Chause | A   | 661 | 1          | 39 |
|---|---|---|------|--------|-----|-----|------------|----|
| T | C | U | val, | Stam   | pea | (   | <i>-</i> . |    |