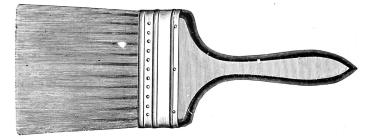

PAINT BRUSHES.

- -

Oval Grey Centre Paint.

Grey Hair Centre. White Bristle Outside. Wire Bound.

| 1 | C | 0 | 1    | Chause | A   | 661 | 1          | 39 |
|---|---|---|------|--------|-----|-----|------------|----|
| T | C | U | val, | Stam   | pea | (   | <i>-</i> . |    |