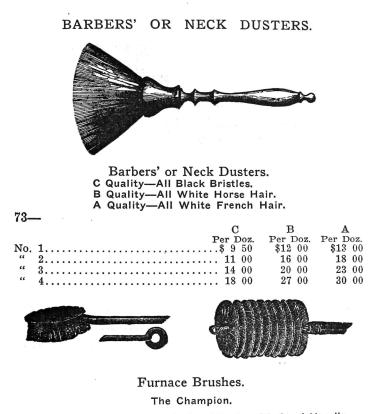

tside       |    |    |

MONTREAL M. B. Co. WIPERS. RUBBER WINDOW 1111 SEE THAT SPRING Rubber Window Wipers. O. K .- Metal Back and Handle Socket. Solid. Common Sense-Metal Back and Handle Socket, with Flexible Spring. 72A---0. K. C. S. Per Doz. Per Doz No. 12 in.....\$ 9 00 \$12 00 14 in..... 10 50 13 50 " 16 in..... 12 00 15 00 Window Brush Handles. Made of Clear Pine, about 1 inch Diameter. 72E-Per Doz. 6 feet..... 12 feet..... 5 60 Cornice Dusters. Made of Soft Bristles, for Dusting Cornices, Ceilings and Walls. 72G— Per Doz. No. 0-All grey mixed .....\$28 00 1—All black hair ..... 34 00 " 2-All white hair ..... 48 00 Long Handled Dusters. Same Style as Cornice Dusters, but Only One Wing, 3-foot Handle on Other End. 73A-Stamped "L.H.D." Per Doz. 2—All black hair ..... 32 00

Per Doz.



Made of Steel Wire, in Thin Steel Back, with Steel Handle. 75A— Per Doz

|      |         |        |        |     |     |   |      | e17  | 00  |
|------|---------|--------|--------|-----|-----|---|------|------|-----|
| Mo   | 1 Gmall | hrugh  | handla | - 2 | to  | 4 | feet | \$17 | UU  |
| 110. | 1-Sman  | Drusn, | nanuie | 9   | ιu  | т | 1000 |      | 0.0 |
| "    | 0 T     | 1      | 1      | 4   | + - | 5 | foot | 20 ( | 00  |
|      | z—Large | prusn. | nandle | 4   | ιο  | Э | reet |      | 00  |
| 121  |         |        |        |     |     |   |      |      |     |

The Excelsior.

Made of Kittol Fibre, or Steel Wire, Twisted into Heavy Wire

Handles, 5 feet long.

#### RADIATOR BRUSHES.

•

Radiator Brushes.

A Thin Flat Brush 3 feet long, for Dusting between Radiator Sectio