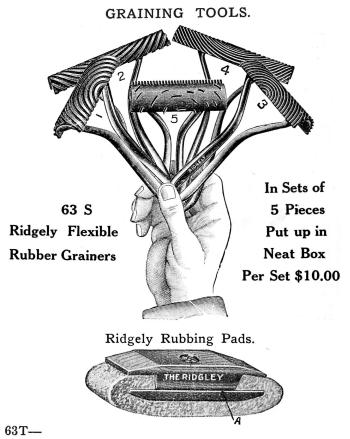

g Rollers.<br>Double Line. English Make.                 |
| 63]—, Per Doz.                                                        |
| $ \begin{array}{cccccccccccccccccccccccccccccccccccc$                 |
| 63K—<br>No. 79 —Steel Combs, 1 set in case, per set\$2 80             |
| " 102½—Rubber Combs, set in a wood handle, 12 combs,<br>per set       |
| " 103 —Rubber Combs, set of 3 in wooden handle, per<br>set 1 40       |
|                                                                       |
|                                                                       |
|                                                                       |
| Rubber Graining Rollers.<br>Made of Best Pliable Rubber.              |
| 63M         85 00           No. 200In setts of 3, as per cut, per set |



|     |                            | Per D | )oz. |
|-----|----------------------------|-------|------|
| No. | 531—Rubbing Pad and Holder | \$24  | 00   |
| ""  | 532—Felts only             | . 15  | 00   |

#### Painters' Scrub Brushes.

| C | רפ  |    |   |
|---|-----|----|---|
| o | 0 I | -Ζ | - |

|                                                            | 00 |
|------------------------------------------------------------|----|
| No. 55—Crescent or gondola pattern, stiff bristles\$30     | 00 |
| " 150—Crescent or gondola pattern, steel wire 20           | 00 |
| " 75—Shoe handle shape stiff bristles                      | 00 |
| " 360—Shoe handle shape, steel wire 16                     | 00 |
| " 370—Bent back, size 3 x 7½ inch                          | 00 |
| " 368—Flat back,