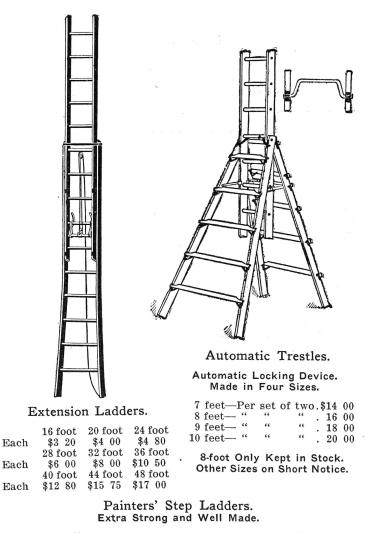

rms, size 12/16. Sheep's wool, forms, size 12/16. Sheep's wool, forms, size 16/20. Rock Island, forms, size 11/14.

#### We can Supply Other Sizes on Short Notice.

#### Bleached or Bath Sponges.

We Carry a Large Stock of Fine Sponges.

|                        |   | Per Doz. |    |           |
|------------------------|---|----------|----|-----------|
| Grass Bleached, from\$ | 0 | 30       | to | \$ 3 00   |
| Florida Yellows, from  | 1 | 50       | to | 4 00      |
| S W Bleached           | 1 | 25       | to | $10 \ 00$ |
| S W Bleached Forms     | 4 | 50       | to | 20 00     |
| Mandrakas              | 1 | 75       | to | 20 00     |

All Kinds of Toilet Sponges Kept in Stock.

Manufacturers Sponges.

Shoe Sponges.

Marble Cutters' Sponges..

Potters' Sponges.

Garage Sponges.





Ordinary quality .....per foot \$ 0 20 net Peerless quality .....per foot 30 net Our Peerless Ladder Specially Strong and Durable. All prices subject to change without notice.

1-1-12-11-11

METAL WASHBOARDS.

## Modern Sanitary All-Metal Washboards.

Canadian Patent No. 125574.

Our Own Patent Durable Washboard.

201-

#### Points of Excellence:

Wears longer than five wooden washboards. No place for dirt to collect. No smell after washing. No nails to come out and tear clothing. No zinc to come loose and cut hands.

No possibility of becoming rusty.

An Exclusive Line to be had at a Standard Price, whether from us or from our Jobbers.

Tied up and Parcelled in Compact Lots of 1/2 dozen each.

|                                       | Per Dozen Net |     |     |   |    |
|--------------