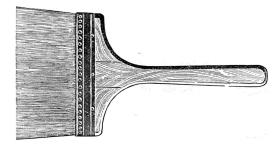

#### Crown Oval Paint-All Black.

Extra Quality Black Bristles, Nickel Ferrules.

10A—Stamped "Crown."

| No. | 1.0 |    |   |    |    |     |   |   |     |     |   |   |   |   |   |   |    |   |     |     |     |   |   |    |    |    |     |    |   |     |     |     |   |    |   |    |   |   |   |   |    |    |    |   |   | I | ?e   | er : | D | oz | Ζ. |
|-----|-----|----|---|----|----|-----|---|---|-----|-----|---|---|---|---|---|---|----|---|-----|-----|-----|---|---|----|----|----|-----|----|---|-----|-----|-----|---|----|---|----|---|---|---|---|----|----|----|---|---|---|------|------|---|----|----|
| "   | 9.0 | •  | • |    |    | • • | • | • | •   | •   | • | • | ٠ | ٠ | • | • | •  | • | • • | •   | •   | • | • | •  | •  | •  | • • |    |   |     | •   | •   | • | •  | • | •  |   | • | • | • | •  | •  | •  |   | • | • | . \$ | 312  | 2 | 5  | 0  |
| "   | 2-0 | •  | • | •  |    | • • | • |   | •   | •   | • | ٠ | ٠ | ٠ | • | • | •  | • | • • | •   | •   | • | • | •  | •  | •  | •   | •  |   |     |     |     |   | •  |   |    | • | • | • | • | •  |    |    |   |   |   |      | 18   | 5 | 0  | 0  |
|     | 3-0 |    | • |    |    |     |   |   |     |     |   |   |   |   |   |   |    |   |     |     |     |   |   |    |    |    |     |    |   |     |     |     |   |    |   |    |   |   |   |   |    |    |    |   |   |   |      | 1.5  | 7 | 5  | 0  |
|     | 4-0 | ٠  | • |    |    |     |   |   |     | •   | • | • |   | • | • | • |    |   |     |     |     |   |   |    |    |    |     |    |   |     |     |     |   |    |   |    |   |   |   |   |    |    |    |   |   |   |      | 90   | ) | 0  | Δ  |
|     | 9-0 | ٠  | • | •  |    |     |   |   |     |     |   |   |   |   |   |   |    |   |     |     |     |   |   |    |    |    | ÷   |    |   |     |     |     |   |    |   |    |   |   |   |   |    |    |    |   |   |   |      | 91   | 1 | Δ  | 0  |
|     | 0-0 | ٠  |   | •  |    |     |   |   |     |     |   |   |   |   |   |   |    |   |     |     |     |   |   |    |    |    |     |    |   |     |     |     |   |    |   |    |   |   |   |   |    |    |    |   |   |   |      | 0.0  | • | 0  | 0  |
| ""  | 7-0 | ÷  |   |    |    |     |   |   |     |     |   |   |   | 2 | Ĵ |   |    | • |     |     |     |   | • | •  | •  | •  | •   | •  | • | • • |     |     | • | •  | • | •  | • | ٠ | ٠ | • | ٠  | •  | •  | • | • | • | •    | 3    | 2 | 0  | 0  |
| ""  | 8-0 | ÷. |   |    |    |     |   |   |     | 1   |   |   | Ĩ |   | • | • | •  | • | •   |     |     | • | • | •  | •  | •  | •   | •  | • | • • | • • | • • | • | •  | • | •  | ٠ | ٠ | ٠ | ٠ | •  | •  | •  | • | • | • | •    | 4:   | ) | 0  | 0  |
| "   | 9-0 |    |   |    |    | ••• |   |   | • • | •   | • | • | • | • | • | • | •  | • | •   |     | • • | • | • | •  | •  | •  | •   | •  | • | • • | •   |     | • | •  | • | •  | ٠ | • | • | • | •  | •  | •  | • | • | • | •    | 5    | 5 | 0  | 0  |
|     | 9-0 | •  | • | ., | 1  |     |   |   |     |     | • | • | • | • | • | ÷ | :  | • | • ; | • • |     | • | • | ŝ  | •  | •  | •   | •  | • | • • | • • | •   | • | •  | ÷ | •  | • | • | • | • | •  | •  | •  | • | • | • |      | 6    | 5 | 0  | 0  |
|     |     |    |   | P  | 71 | 1   |   | þ | L.  | IC. | e | s |   | S | u | D | Je | e | ct  | ,   | U   | 0 | ( | er | 18 | 11 | 18  | 3e | Э | Ţ   | N   | it  | Ŀ | 10 | U | ıt |   | n | 0 | t | ic | ce | ÷. |   |   |   |      |      |   |    |    |