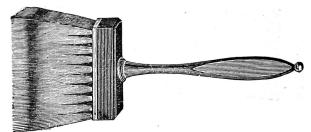

PAINT BRUSHES.

- -

Oval Grey Centre Paint.

Grey Hair Centre. White Bristle Outside. Wire Bound.

| 1 | C | 0 | 1    | Chause | A   | 661 | 1          | 39 |
|---|---|---|------|--------|-----|-----|------------|----|
| T | C | U | val, | Stam   | pea | (   | <i>-</i> . |    |