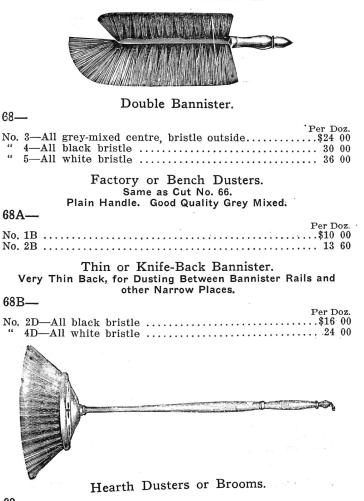

|
| No. 30—Small         Per Doz.           " 40—Medium         \$15 00           " 50—Large         23 00                                               |
| Bannister Brushes.<br>All Bristles. Red Polished Handles. Super Quality.<br>All Black Bristles.<br>66B—                                              |
| No.         65                                                                                                                                       |
| All White Bristles.                                                                                                                                  |
| No.         60.         Per Doz.           "70                                                                                                       |

#### BANNISTER BRUSHES.



|                                                                                                                                                                                                                                                       | Per Doz.                           |
|-------------------------------------------------------------------------------------------------------------------------------------------------------------------------------------------------------------------------------------------------------|------------------------------------|
| No. 1—All black mixed centre, bristle outside\$14 00<br>" 2—All black bristle 24 00<br>" 3—All black bristle, natural polished handles 24 00<br>" 4—All white bristle, natural polished handles 30 00<br>All prices subject to