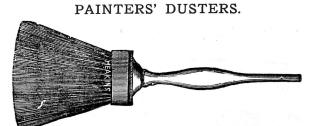

ire Bound.

|                   | Per D | OZ. |
|-------------------|-------|-----|
| No. 3—Twine Bound | \$6   | 80  |
| " 4-Wire Bound    |       |     |

#### PAINTERS' SCRUB OR SOAP BRUSHES. 48B—

|     | Pe                                       | r D       | oz. |
|-----|------------------------------------------|-----------|-----|
| No. | 1-0-Round mixed, wire bound              | \$30      | 00  |
| "   | 4-0-Round, all bristle, wire bound       | 40        | 00  |
| ""  | 55 — Square, wire drawn, stiff brisles   | 40        | 00  |
| "   | 57 — Square, wire drawn, medium bristles | 28        | 00  |
| "   | 65—Crescent shape, stiff bristles        | <b>30</b> | 00  |
| "   | 75-Shoe handle shape, stiff bristles     | 22        | 00  |

#### Special Lines and Shapes made to order.



Round Painters' Dusters. Drawn with Brass Wire. Varnished Handles.

#### 62-

|    |          |     |        |            |         |         |       |      |      |    |      | <br>Per L | )oz. |
|----|----------|-----|--------|------------|---------|---------|-------|------|------|----|------|-----------|------|
| No | . 2      | Gre | y mixe | ed centre, | grey    | bristle | outs  | ide. |      |    | <br> | <br>.\$12 | 00   |
| "  |          |     |        | ed centre. |         |         |       |      |      |    |      |           |      |
| "  | - *      | Gre | y mixe | ed centre, | grey    | bristle | outs  | ide. |      | 2. | <br> | <br>. 18  | 00   |
| "  | <b>5</b> | All | black  | hair cent  | tre, bl | ack bri | istle | outs | side |    | <br> | <br>. 24  | 00   |
| "  |