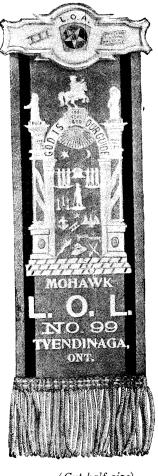

## Reversible Parade Badge

 $5319-2\frac{1}{2}$  in. Orange Ribbon with purple stripe on either side. King William Bar, Chart, name, number and location of lodge embossed in gold or silver Reverse side black and embossed in silver, double row of fringe on bottom. \$9.00 per dozen.