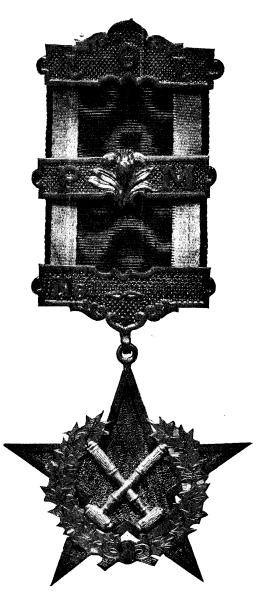

### **JEWEL**

5246—Of bronze, 3 bars, star, and fine raised wreath, heavily gold-plated, gavels silver-plated, background matted, ribbon, orange, blue, purple, or scarlet, according to office, letters on bars according to order. \$8.00.

This is also made in Sterling or 10K.

WE MAKE A SPECIAL JEWEL IN METAL GILT FOR \$5.00

Many other designs submitted on request.