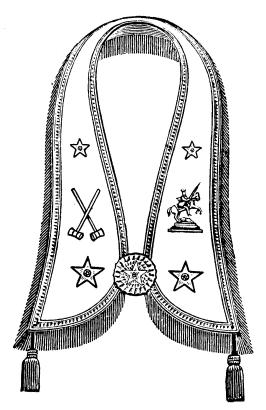

#### OFFICERS' COLLARS

5194—Orange, blue, purple or scarlet velveteen lined and interlined, trimmed with four raised gold stars, emblem of office, hand-embroidered in gold bullion on right side, King William on left. Trimmed with ½ inch gold lace and 2 inch gold fringe around edges as shown. Special price on these collars. Also several other styles. (As illustrated, but without tassels) \$40.00 set of nine.