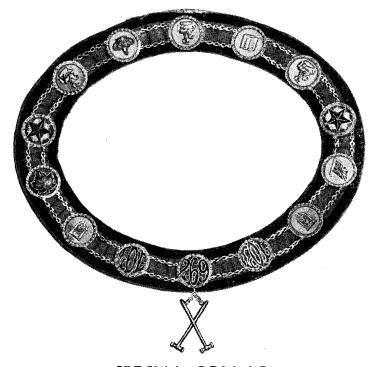

### SPECIAL COLLAR

Made of metal, heavily gold plated. Union Jack and Maple Leaf enamelled in proper colors, L.O.L. and number in relief. Balance of collar solid struck pieces. Emblem of office suspended as illustrated Collar mounted on orange and purple ribbon lined with velvet. This collar may be used for District or County Officers. Price \$14.00.