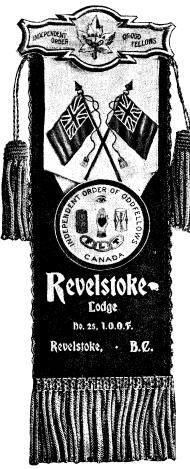

# Reversible Badge

 $5324-2\frac{1}{2}$  in. Orange Ribbon, contrasting coloured drape, with Medallion drape, with suspended therefrom and raised crossed flags with embossed staff on drape. Lace on edges and tassels from bar. \$11.50 dozen.

Same without tassels, \$10.50 dozen.

Same without tassels or lace on sides, \$10.00 dozen

We manufacture several other designs as well.

All work supervised by members of the Order.

Write for complete catalogue. Samples on request.