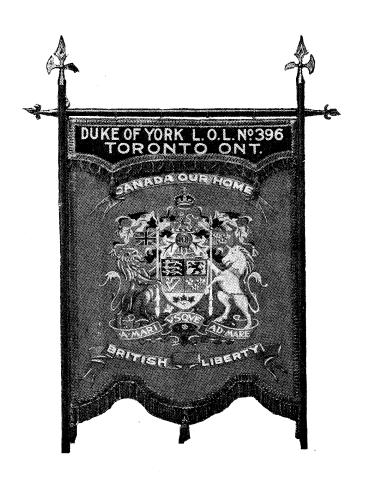

# Special Offer on Banners

SIZE 50" x 68"

IMPORTED BANNER SERGE, scarlet on one side, Blue on reverse side. (STRONGLY INTERLINED PORTRAIT OF KING WILLIAM on one side; NEW CANADIAN COAT OF ARMS on reverse side; Name, number and location of lodge on drapes on both sides. Sides of banner trimmed with gimp and heavy banner fringe at bottom. Upright poles with fine brass battle axes and cross; pole with brass ends. Complete with red, white and blue star cords and waterproof cover, \$102.00.

Same as above in specially imported banner satin, \$107.00.

Same in specially imported Silk, \$118.00.

(Plus Sales Tax-8%).

(Actual size)